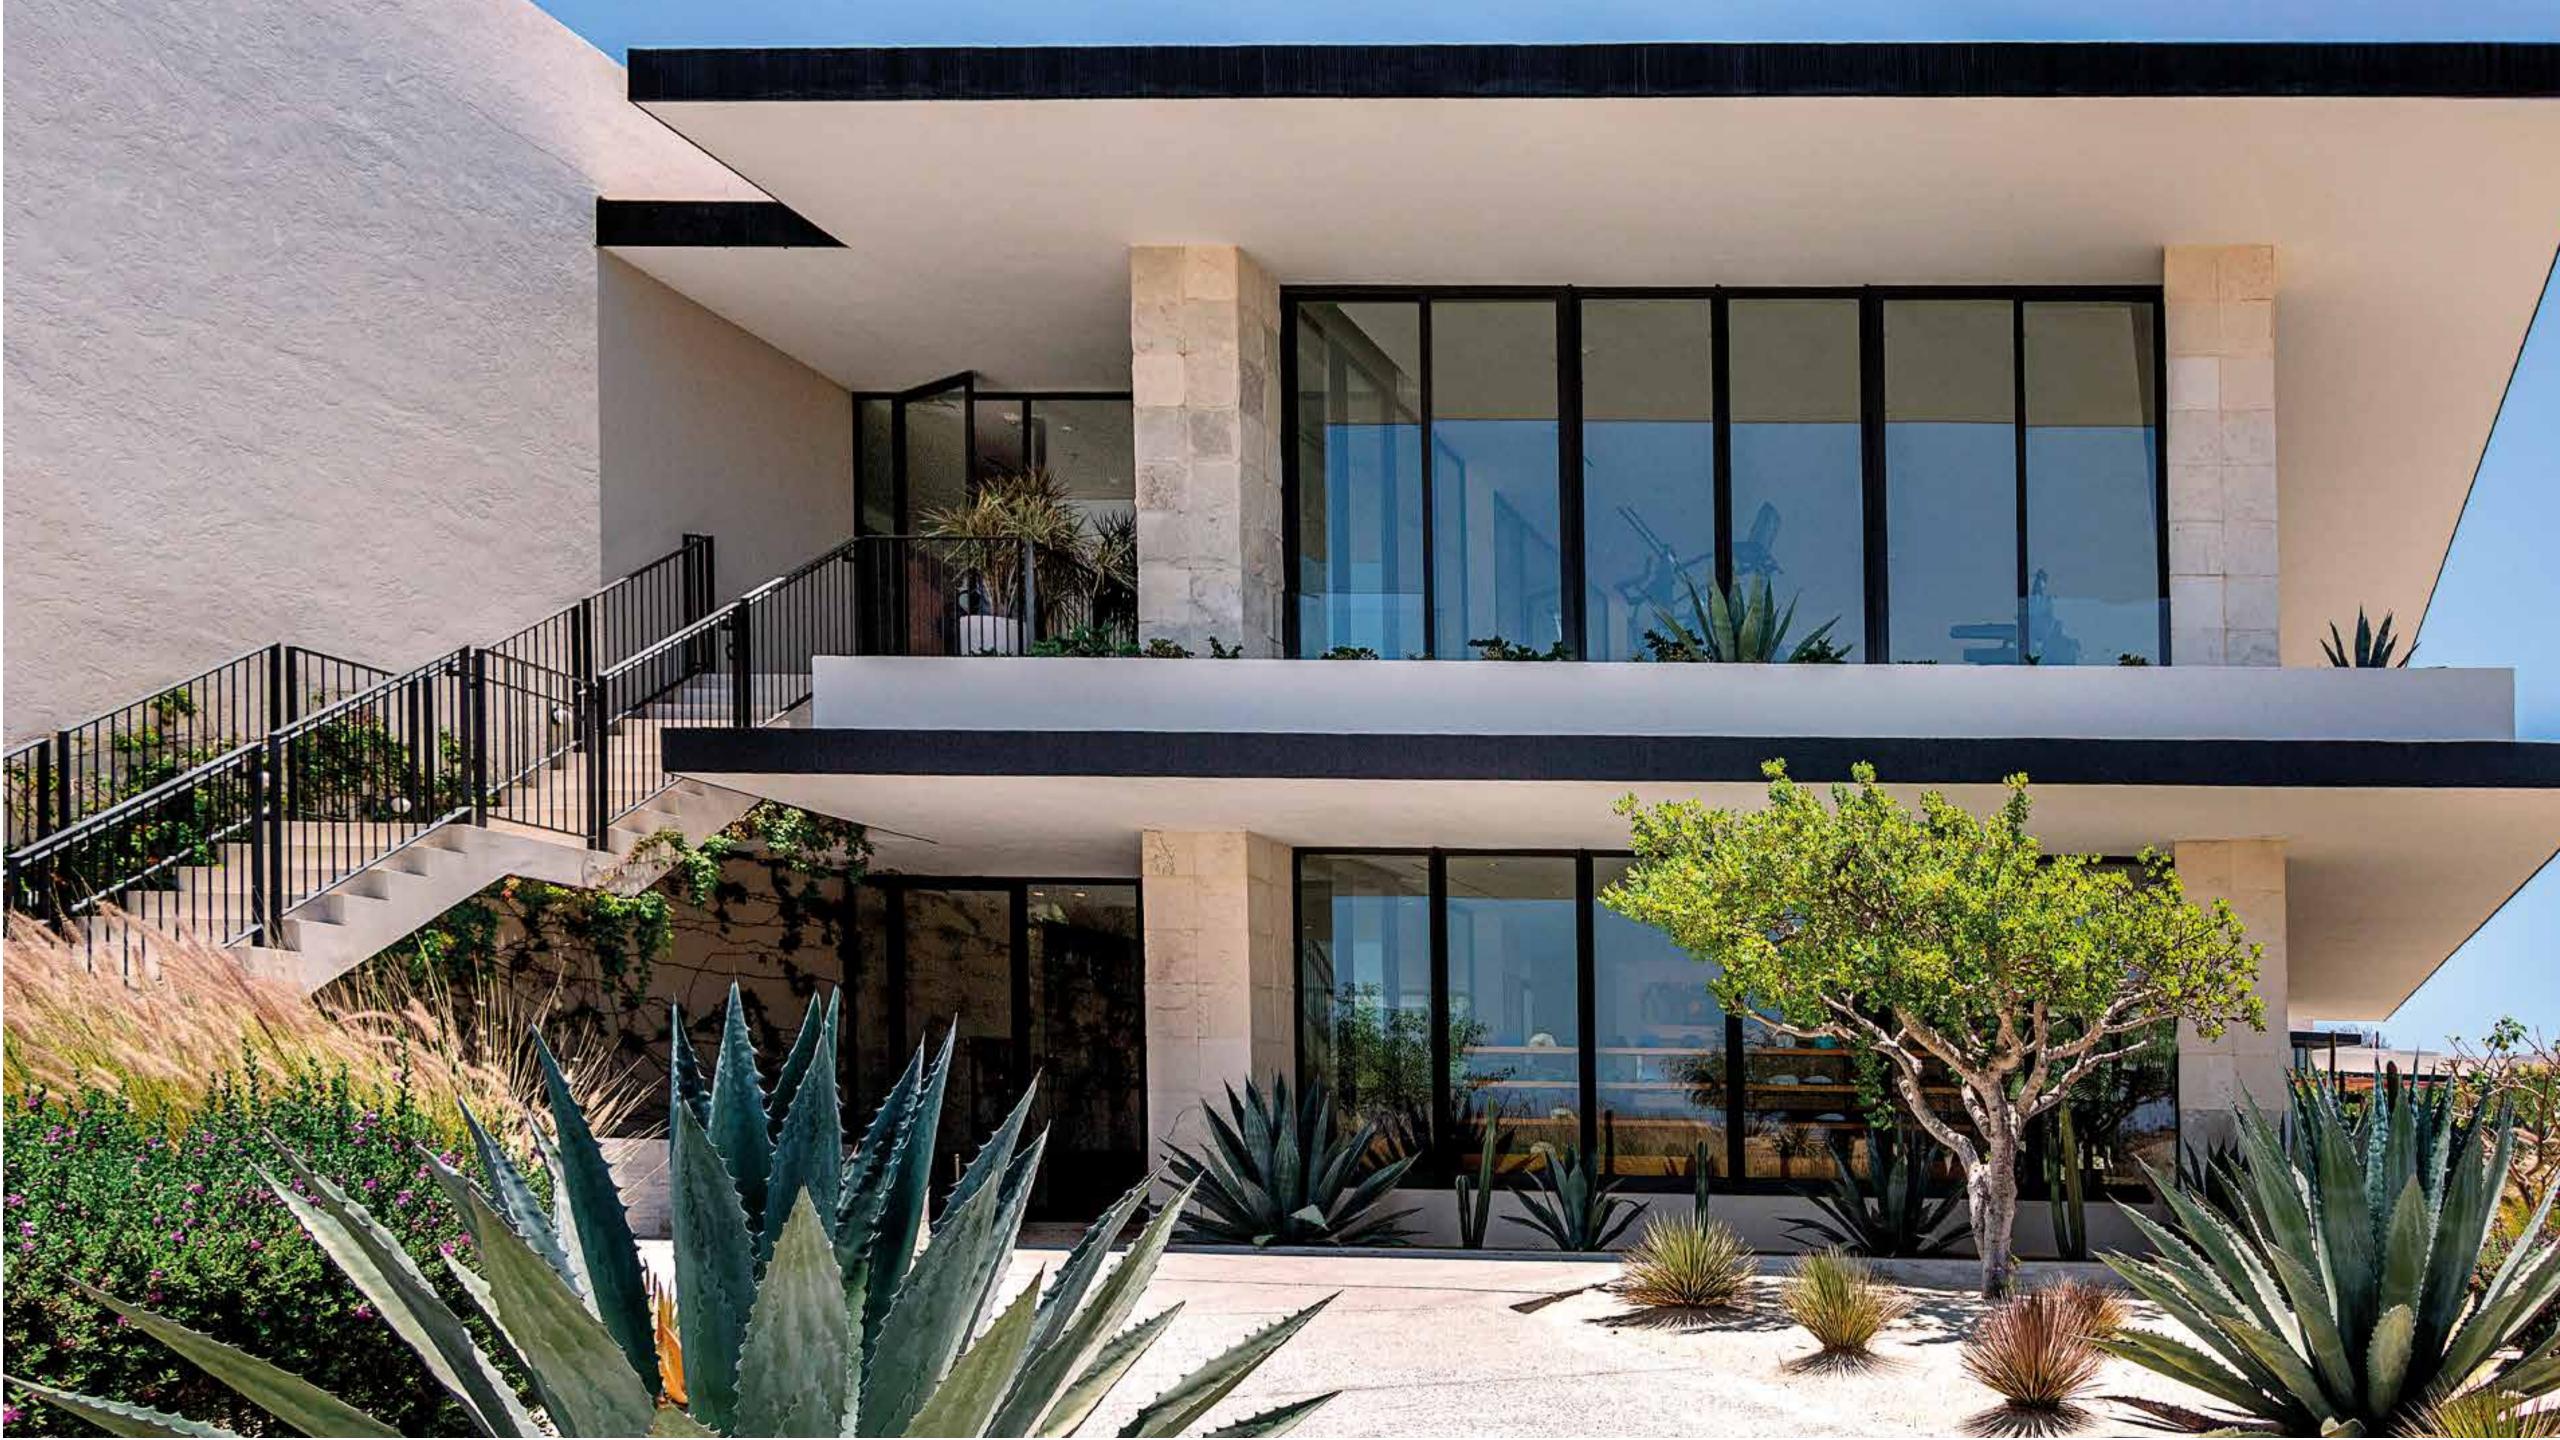

# SEICIENTO SYSTEM

High-end hurricane-certified sliding window and door system. The perfect solution for hotels, residences and commercial spaces looking for a spectacular panoramic view and great design without sacrificing strength.

- Maximum leaf dimensions: 4 m wide x 4 m high, and different frame widths. \*Consult typology.
- Load capacity up to 600 kg.
- It offers thermal and acoustic options, always preserving airtightness and watertightness.
- With option to include mosquito netting.

### **SEICIENTO** SYSTEM Types of systems

**Seiciento:** Original system for projects of high aesthetic level, quality and resistance. It is characterized by providing a functional solution and a high sense of innovation.