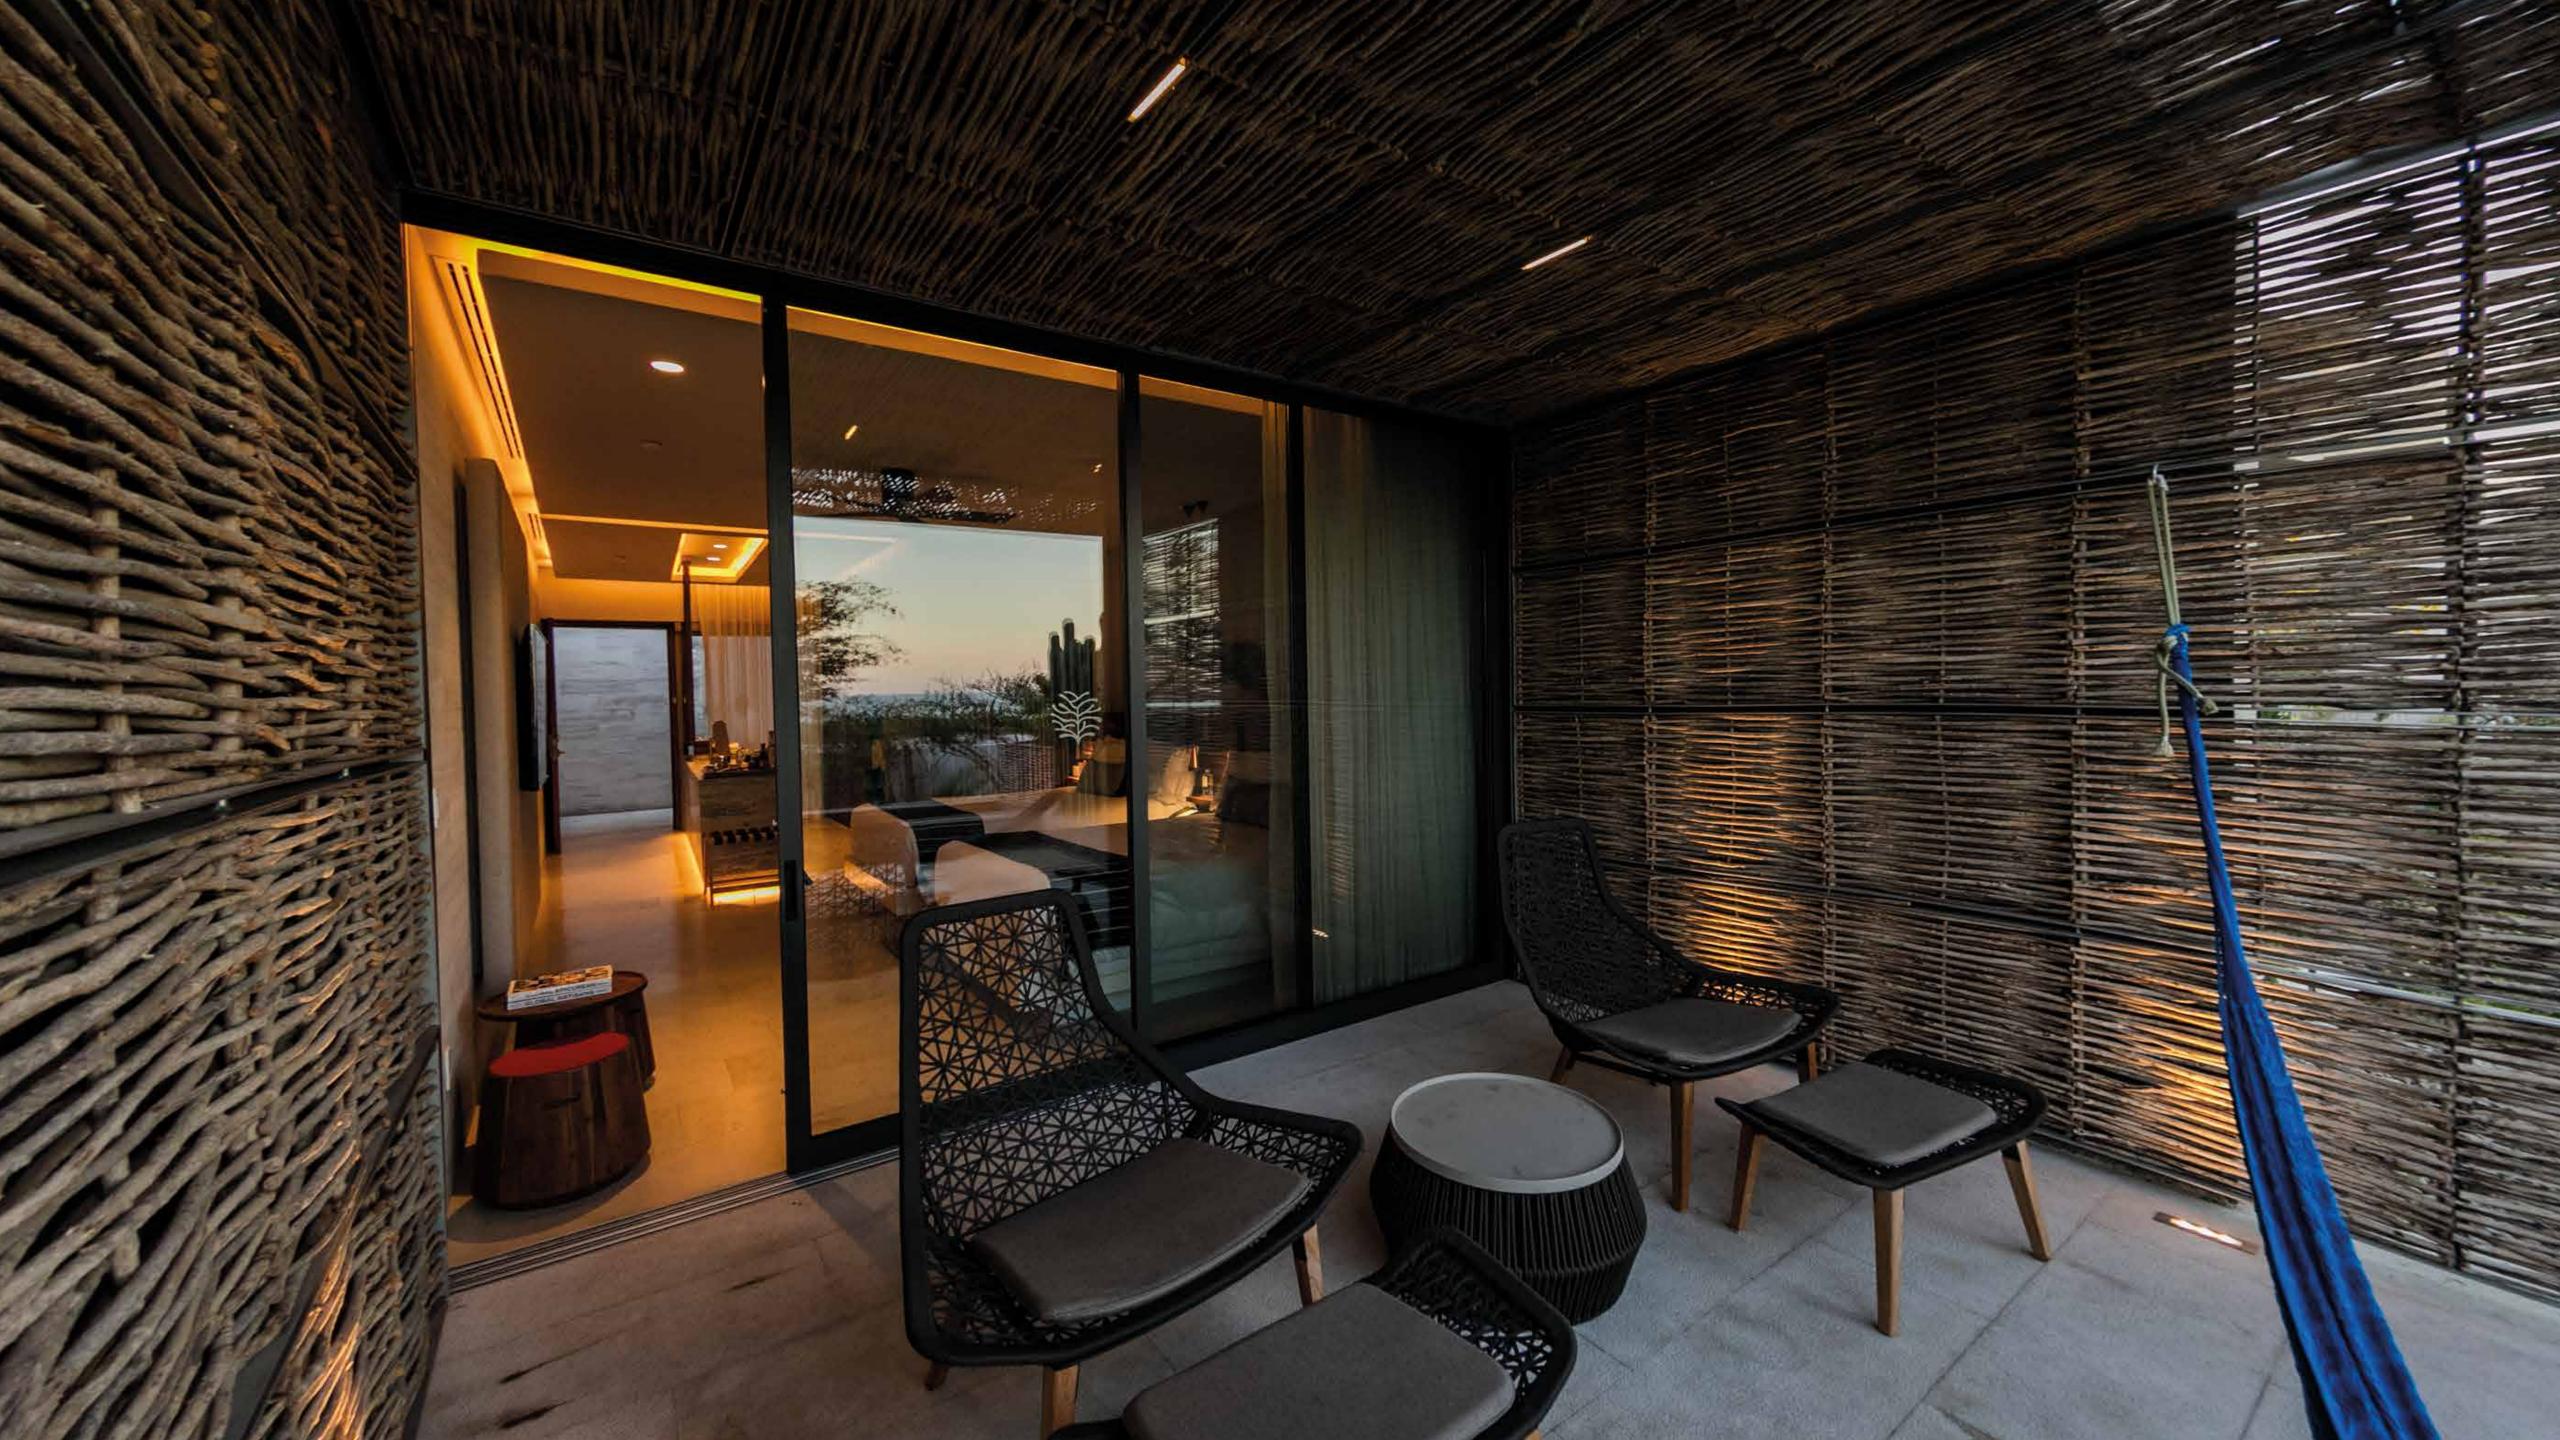

Our system **NIGLASS** offer design, quality and certified safety in the face of environmental phenomena and increasing noise levels in the city. Improving the life of those who live in the spaces and optimizing the consumption of air conditioning systems.

#### **NIGLASS** SYSTEM

Reduction in climate systems and energy savings of almost 70%.

High-gauge aluminum resistant to environmental effects with a long service life.

UNIQUE variety of opening methods to suit any need or project.

Intelligent lenses reduce UV rays, control external sound and provide protection.

# SEICIENTO SYSTEM

High-end hurricane-certified sliding window and door system. The perfect solution for hotels, residences and commercial spaces looking for a spectacular panoramic view and great design without sacrificing strength.