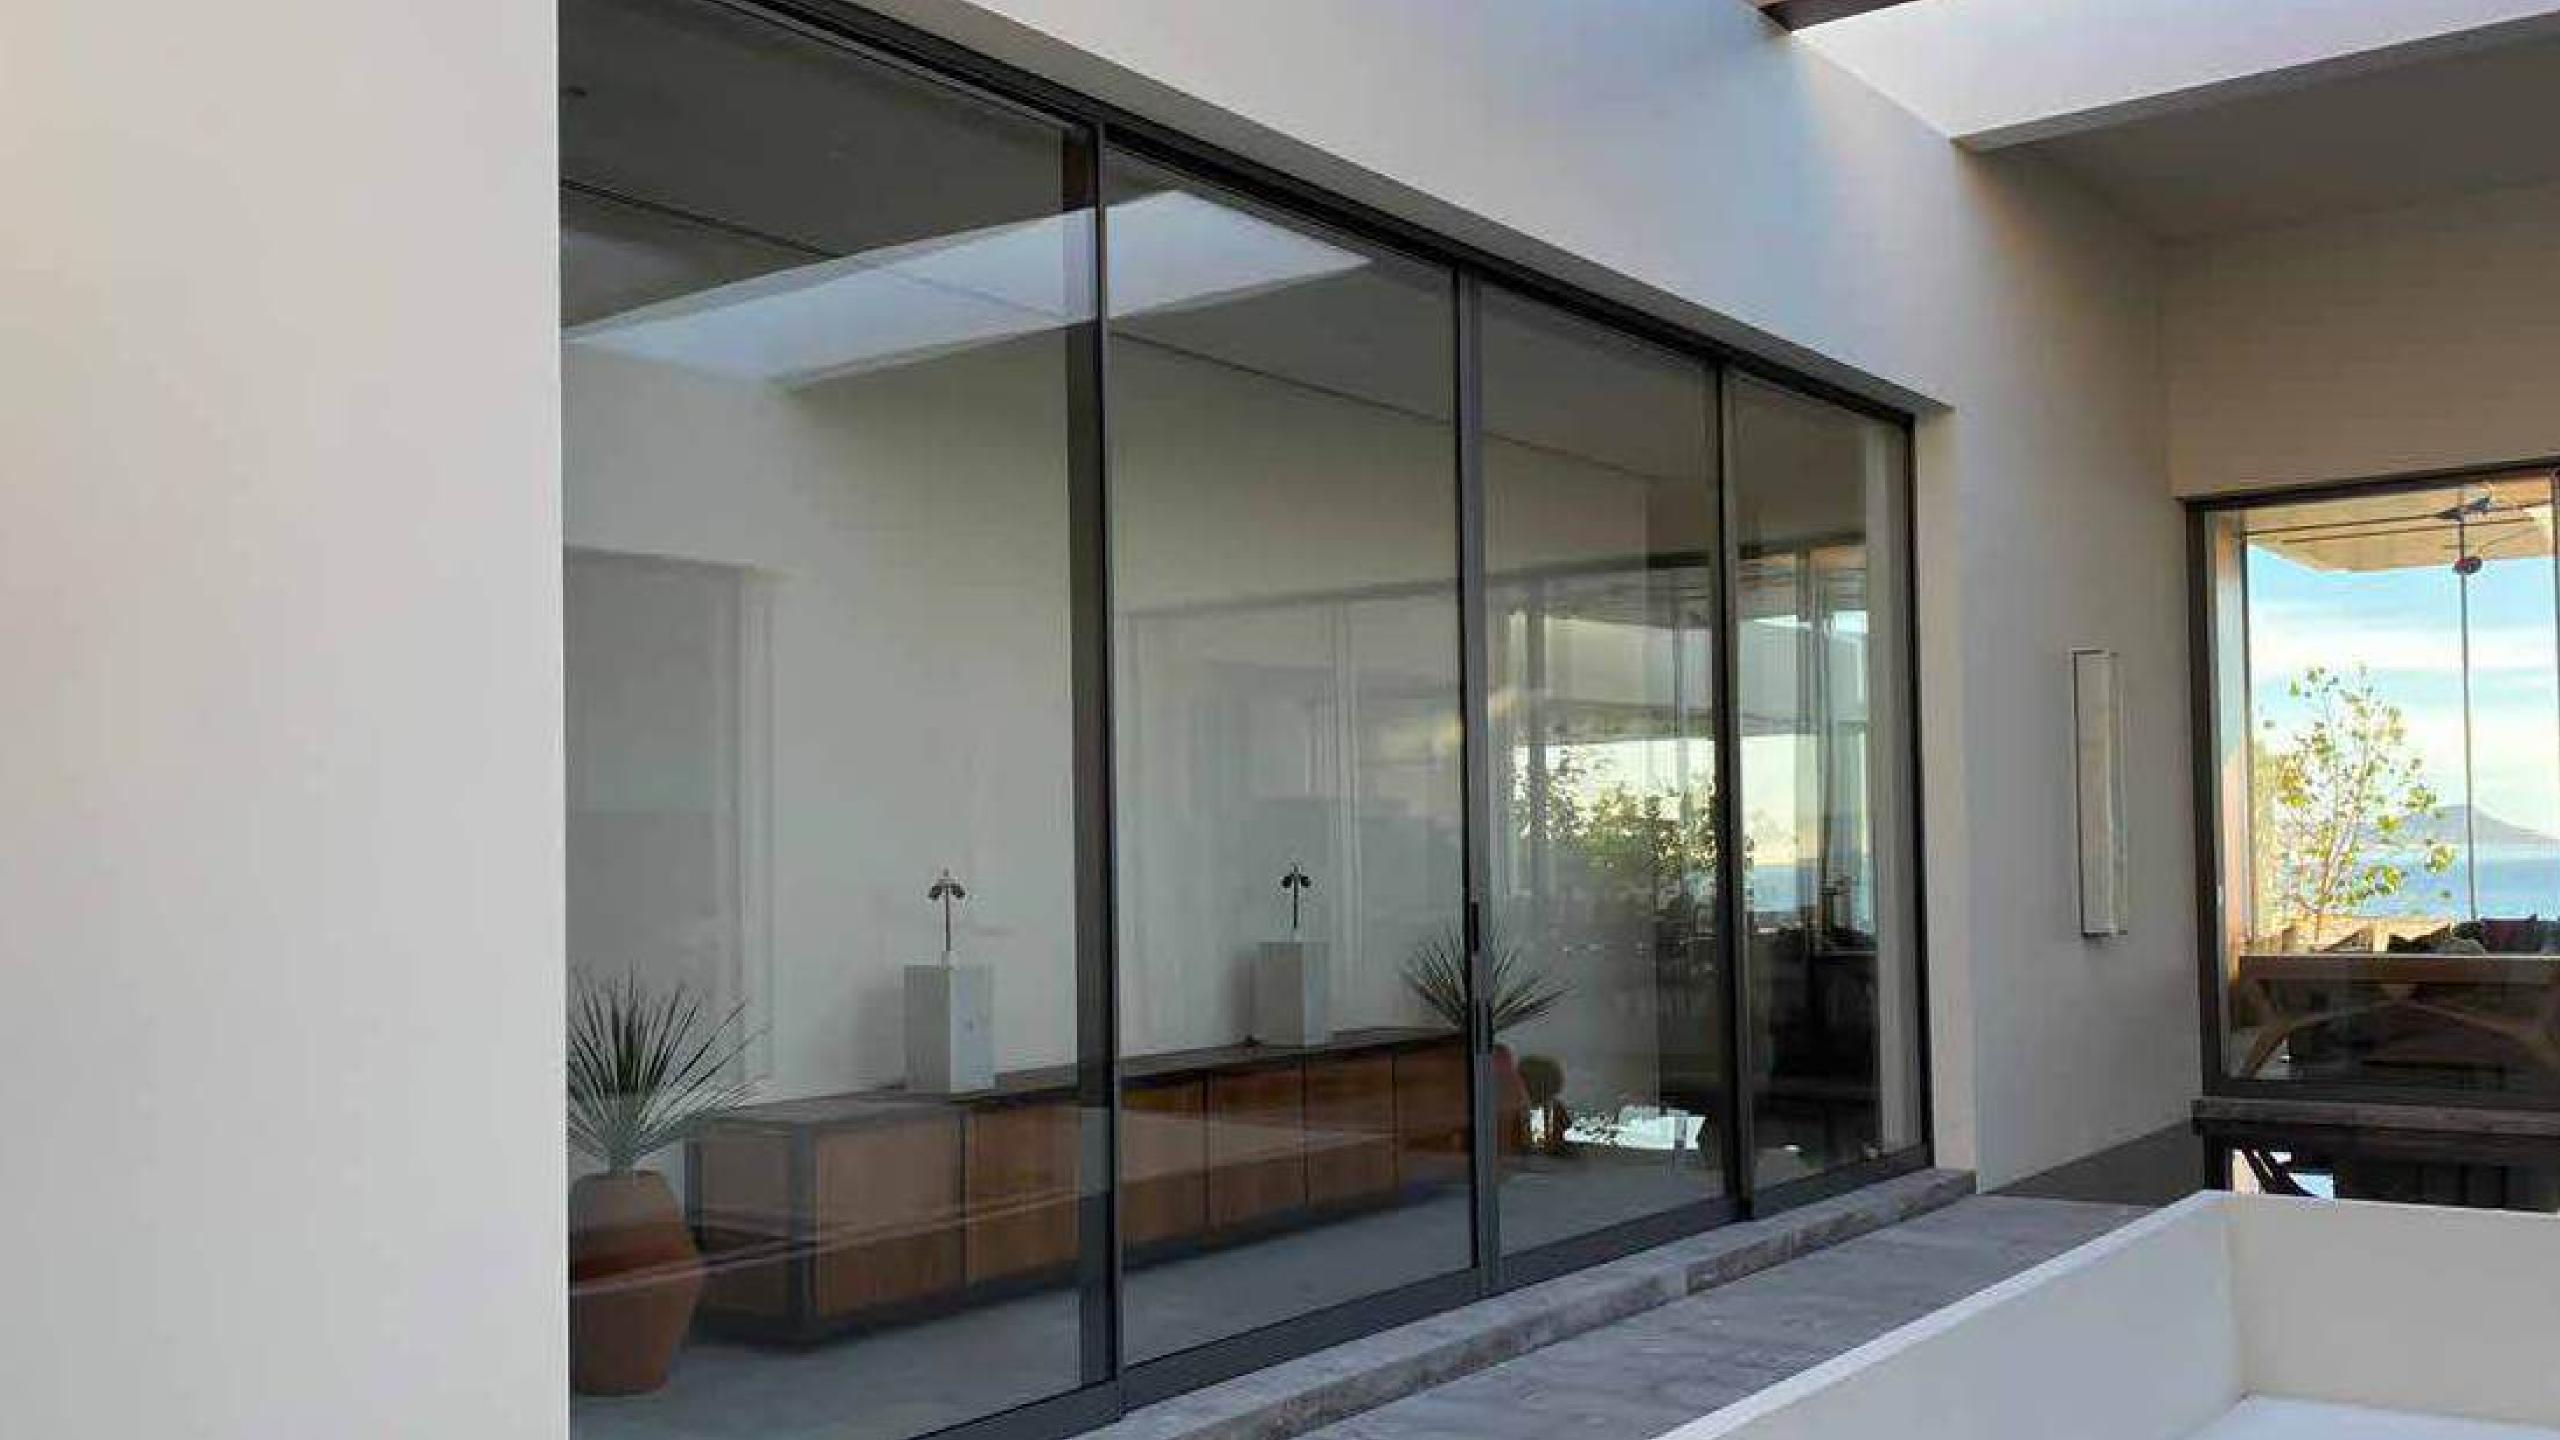

# SEICIENTO SYSTEM

High-end hurricane-certified sliding window and door system. The perfect solution for hotels, residences and commercial spaces looking for a spectacular panoramic view and great design without sacrificing strength.

- Maximum leaf dimensions: 4 m wide x 4 m high, and different frame widths. \*Consult typology.
- Load capacity up to 600 kg.
- It offers thermal and acoustic options, always preserving airtightness and watertightness.
- With option to include mosquito netting.