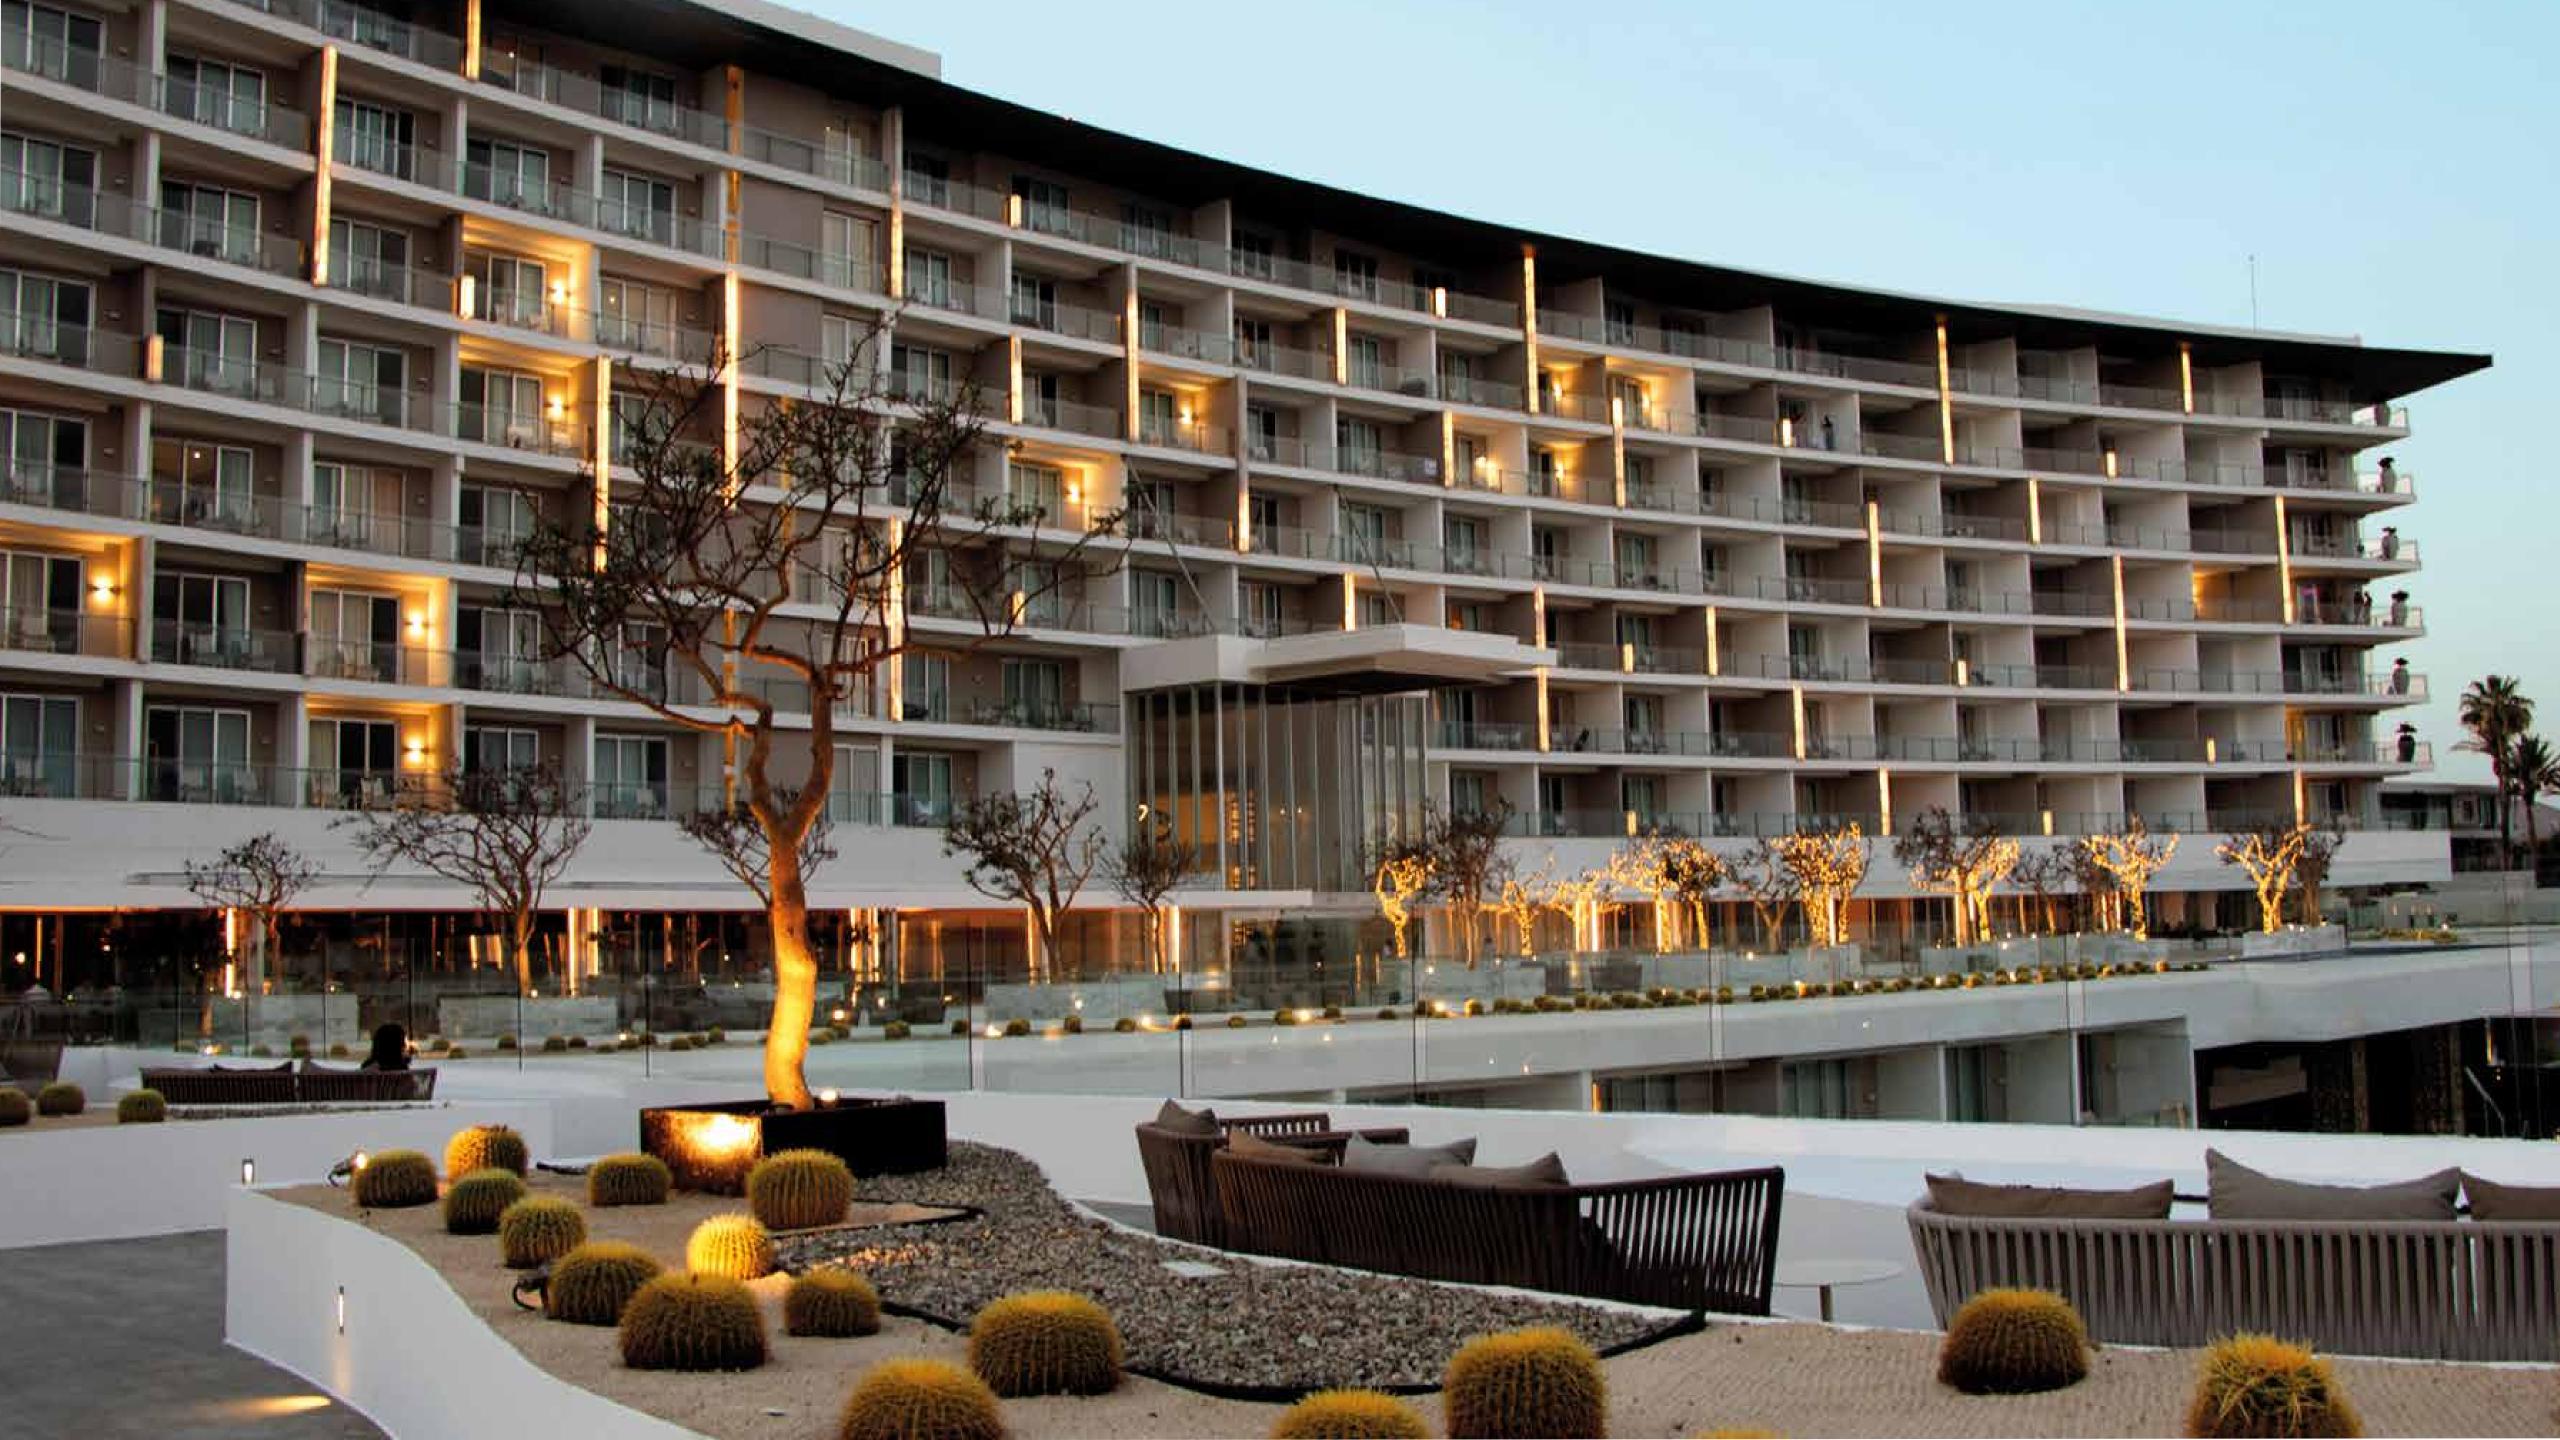

# SEICIENTO SYSTEM

High-end hurricane-certified sliding window and door system. The perfect solution for hotels, residences and commercial spaces looking for a spectacular panoramic view and great design without sacrificing strength.

- Maximum leaf dimensions: 4 m wide x 4 m high, and different frame widths. \*Consult typology.
- Load capacity up to 600 kg.
- It offers thermal and acoustic options, always preserving airtightness and watertightness.
- With option to include mosquito netting.