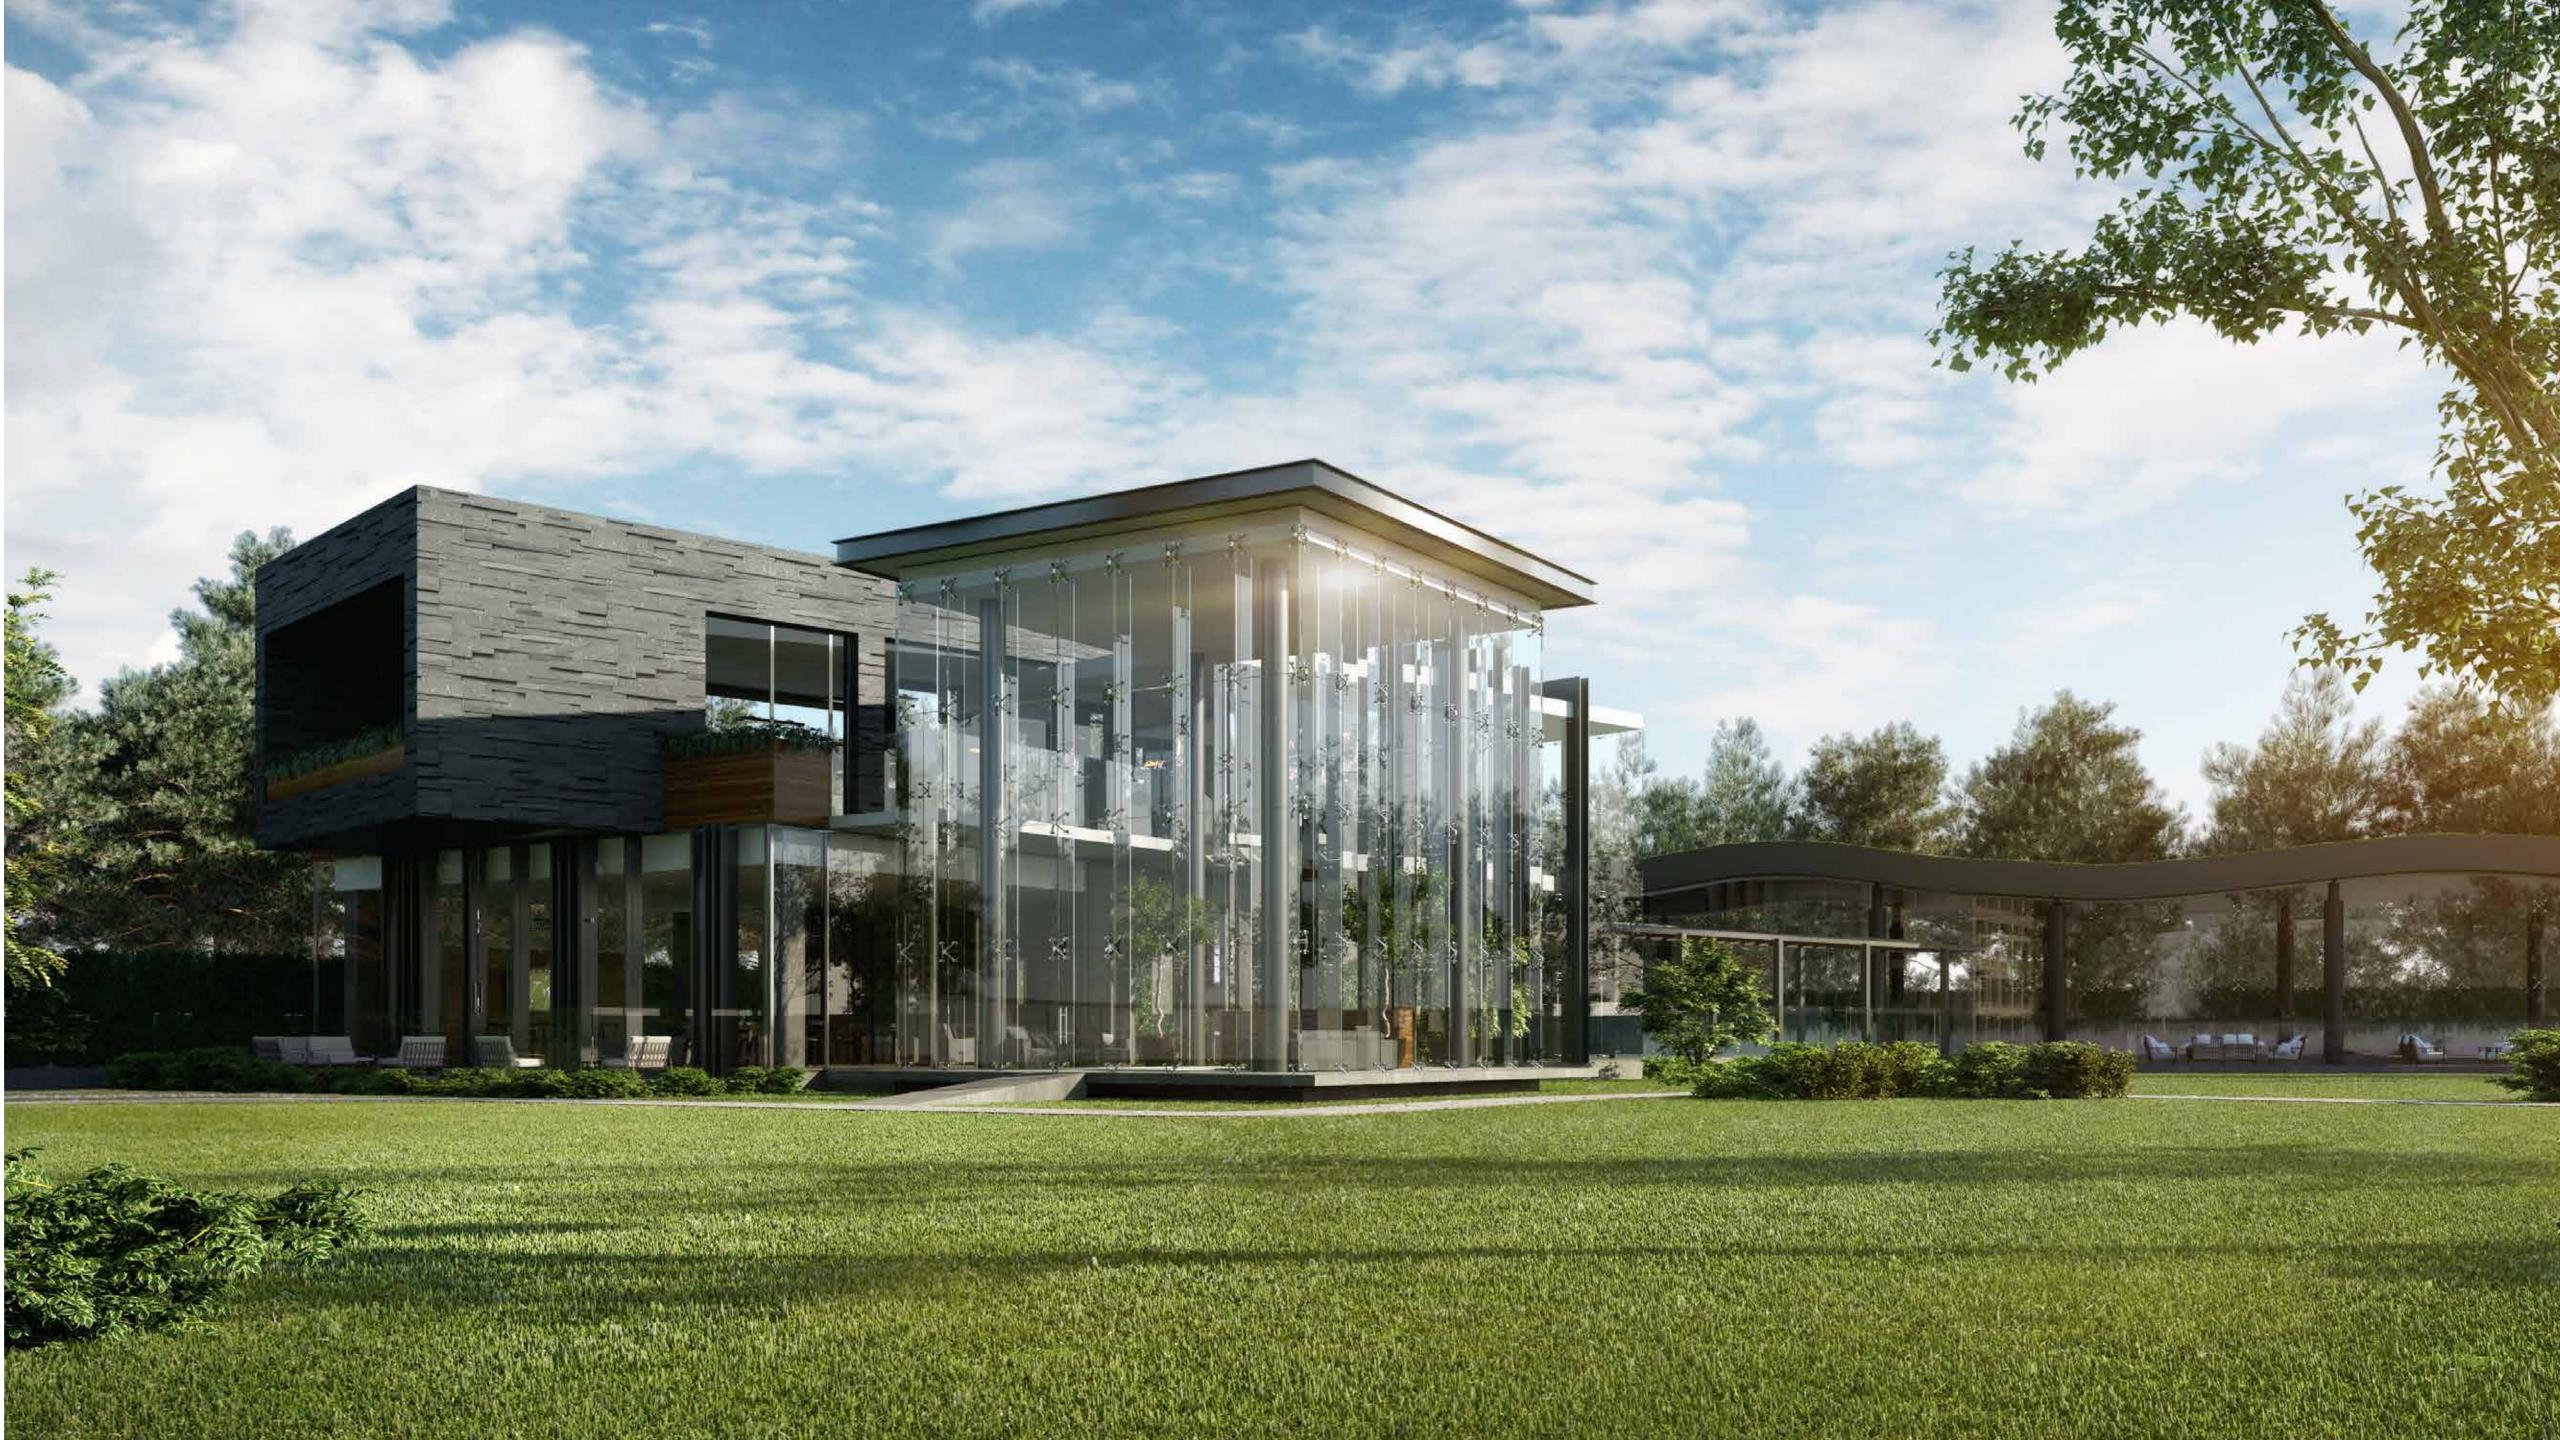

# S-Lite SYSTEM

System with sliding opening design, with option to integrate reinforcement, for doors and windows of large dimensions. Multi-rail system with different configurations.

- With the option of including reinforcements to increase height and strength.
- Maximum sheet dimensions are 4 m wide x 4 m high, and 45 mm wide frame. frame width\*.
  - \*Consult weight and maximum dimensions according to typology.
- Load capacity up to 600 kg.

- It offers thermal and acoustic options, always preserving airtightness and watertightness.
- With option to include mosquito netting.

-----