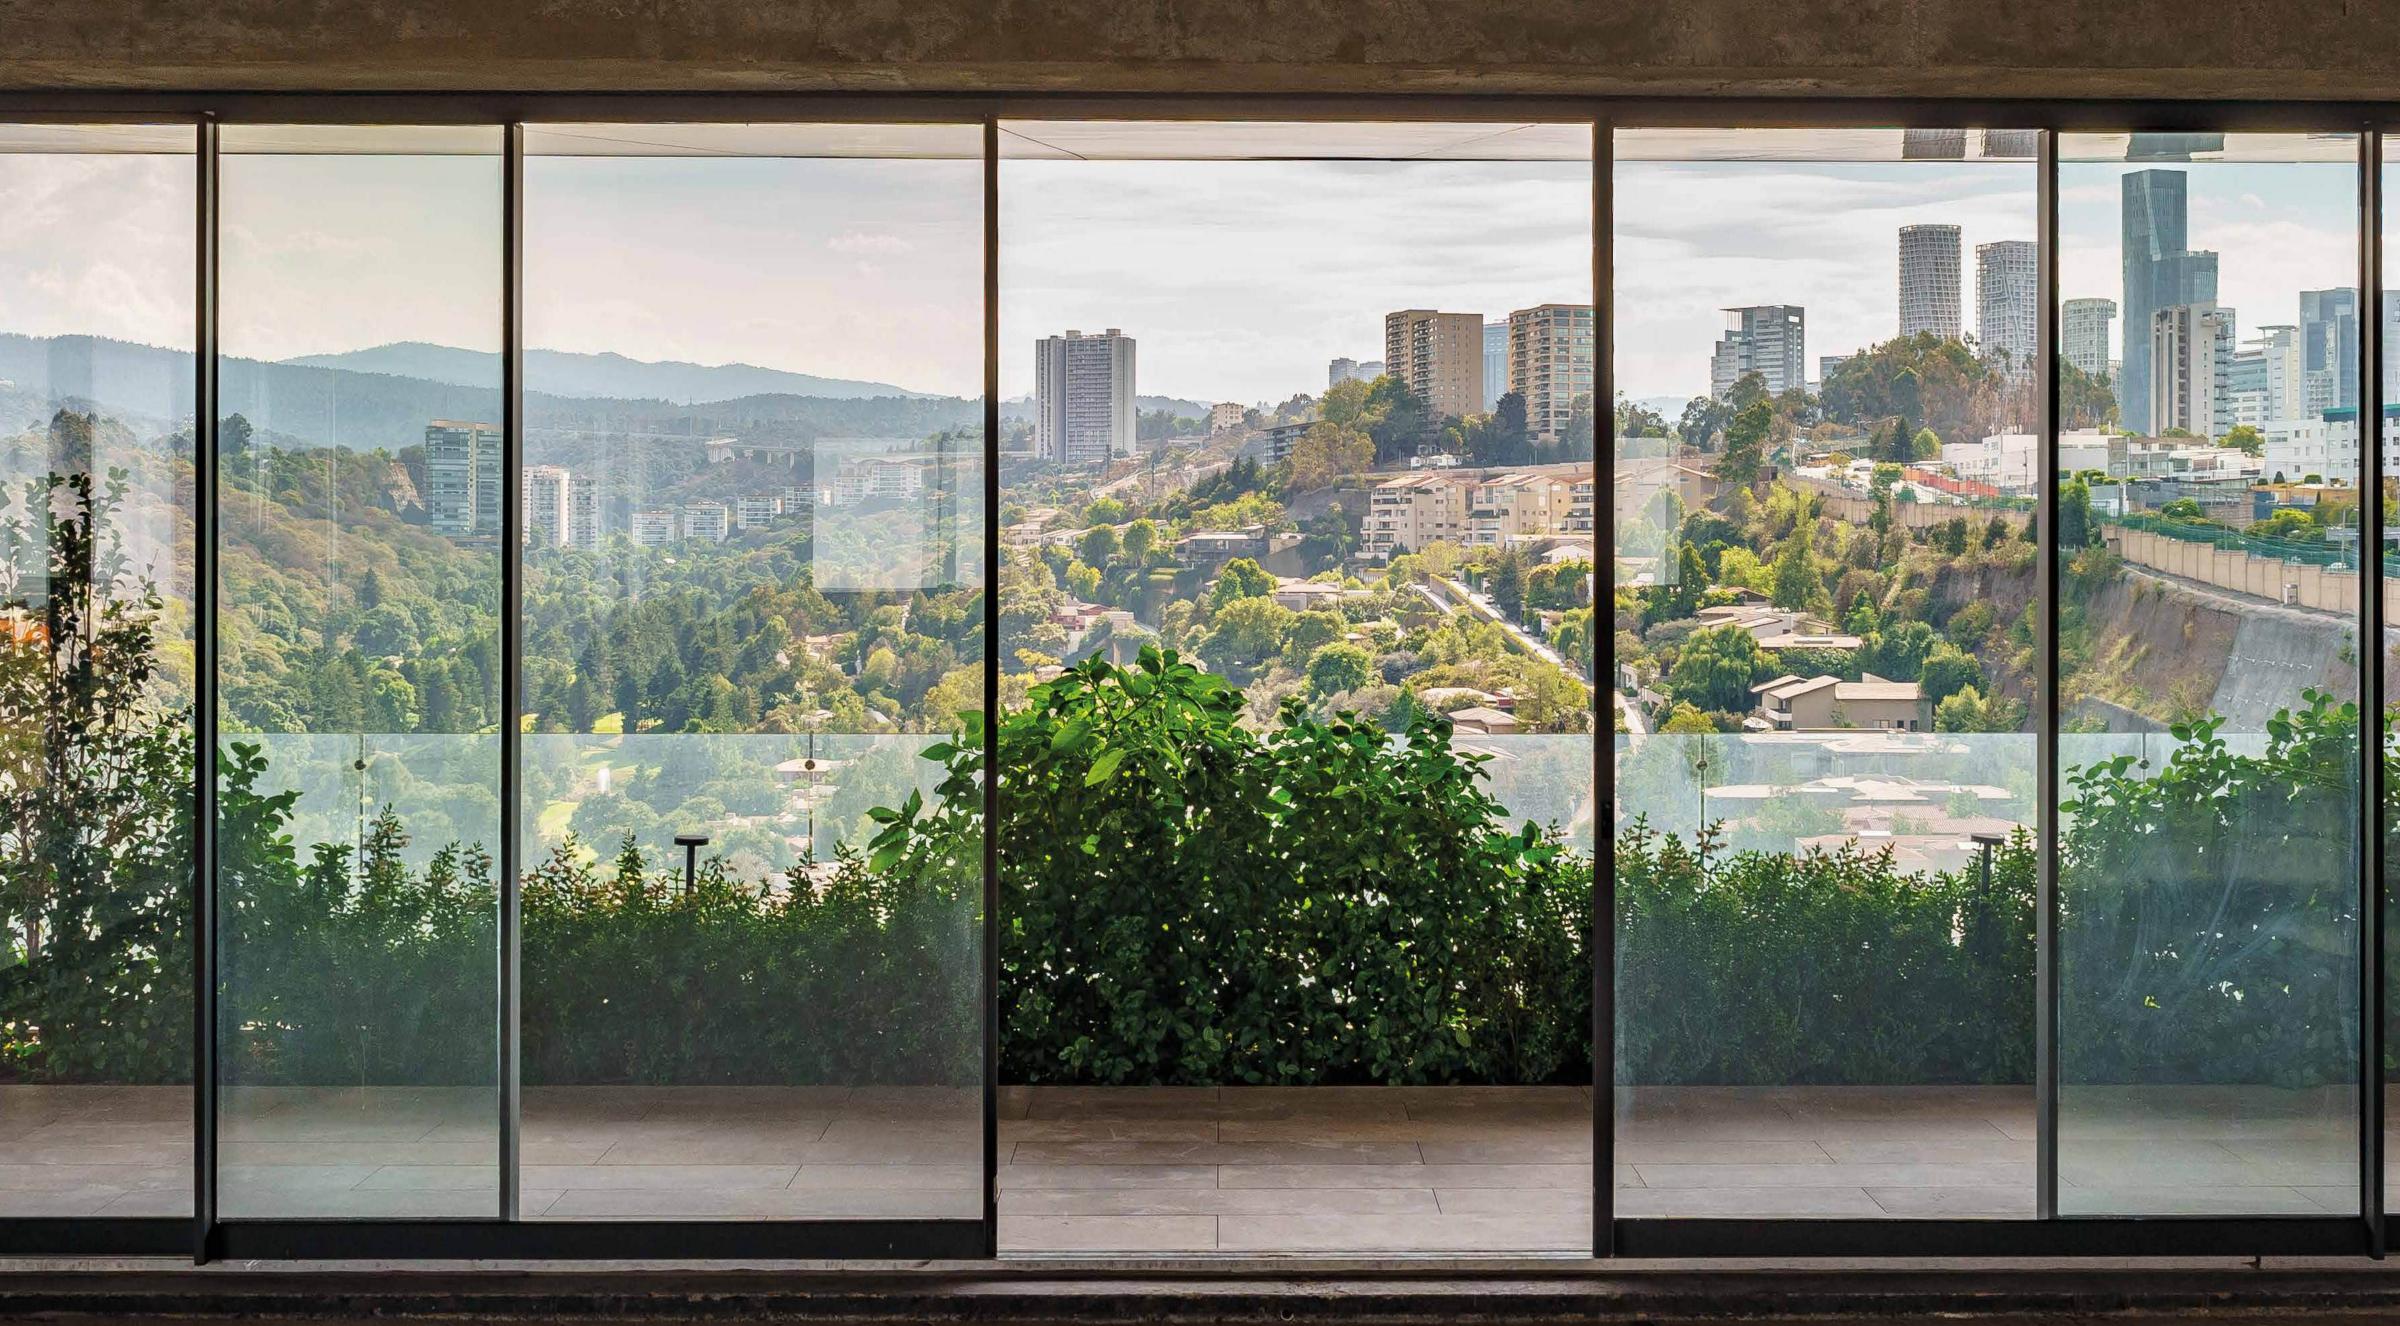

# AVI60 SYSTEM

Sliding system designed for doors and windows of medium dimensions, which offers a high range of airtightness, air permeability and security, without neglecting comfort and aesthetics. All in a single design.

- With the option of including reinforcements to increase height and strength.
- Load capacity up to 200 kg per leaf.
- Maximum dimensions of the leaf are 1.60 m wide x 2.40 m high, and 60 mm frame width.
- It offers thermal and acoustic options, always preserving airtightness and watertightness.
- With option to include mosquito netting.