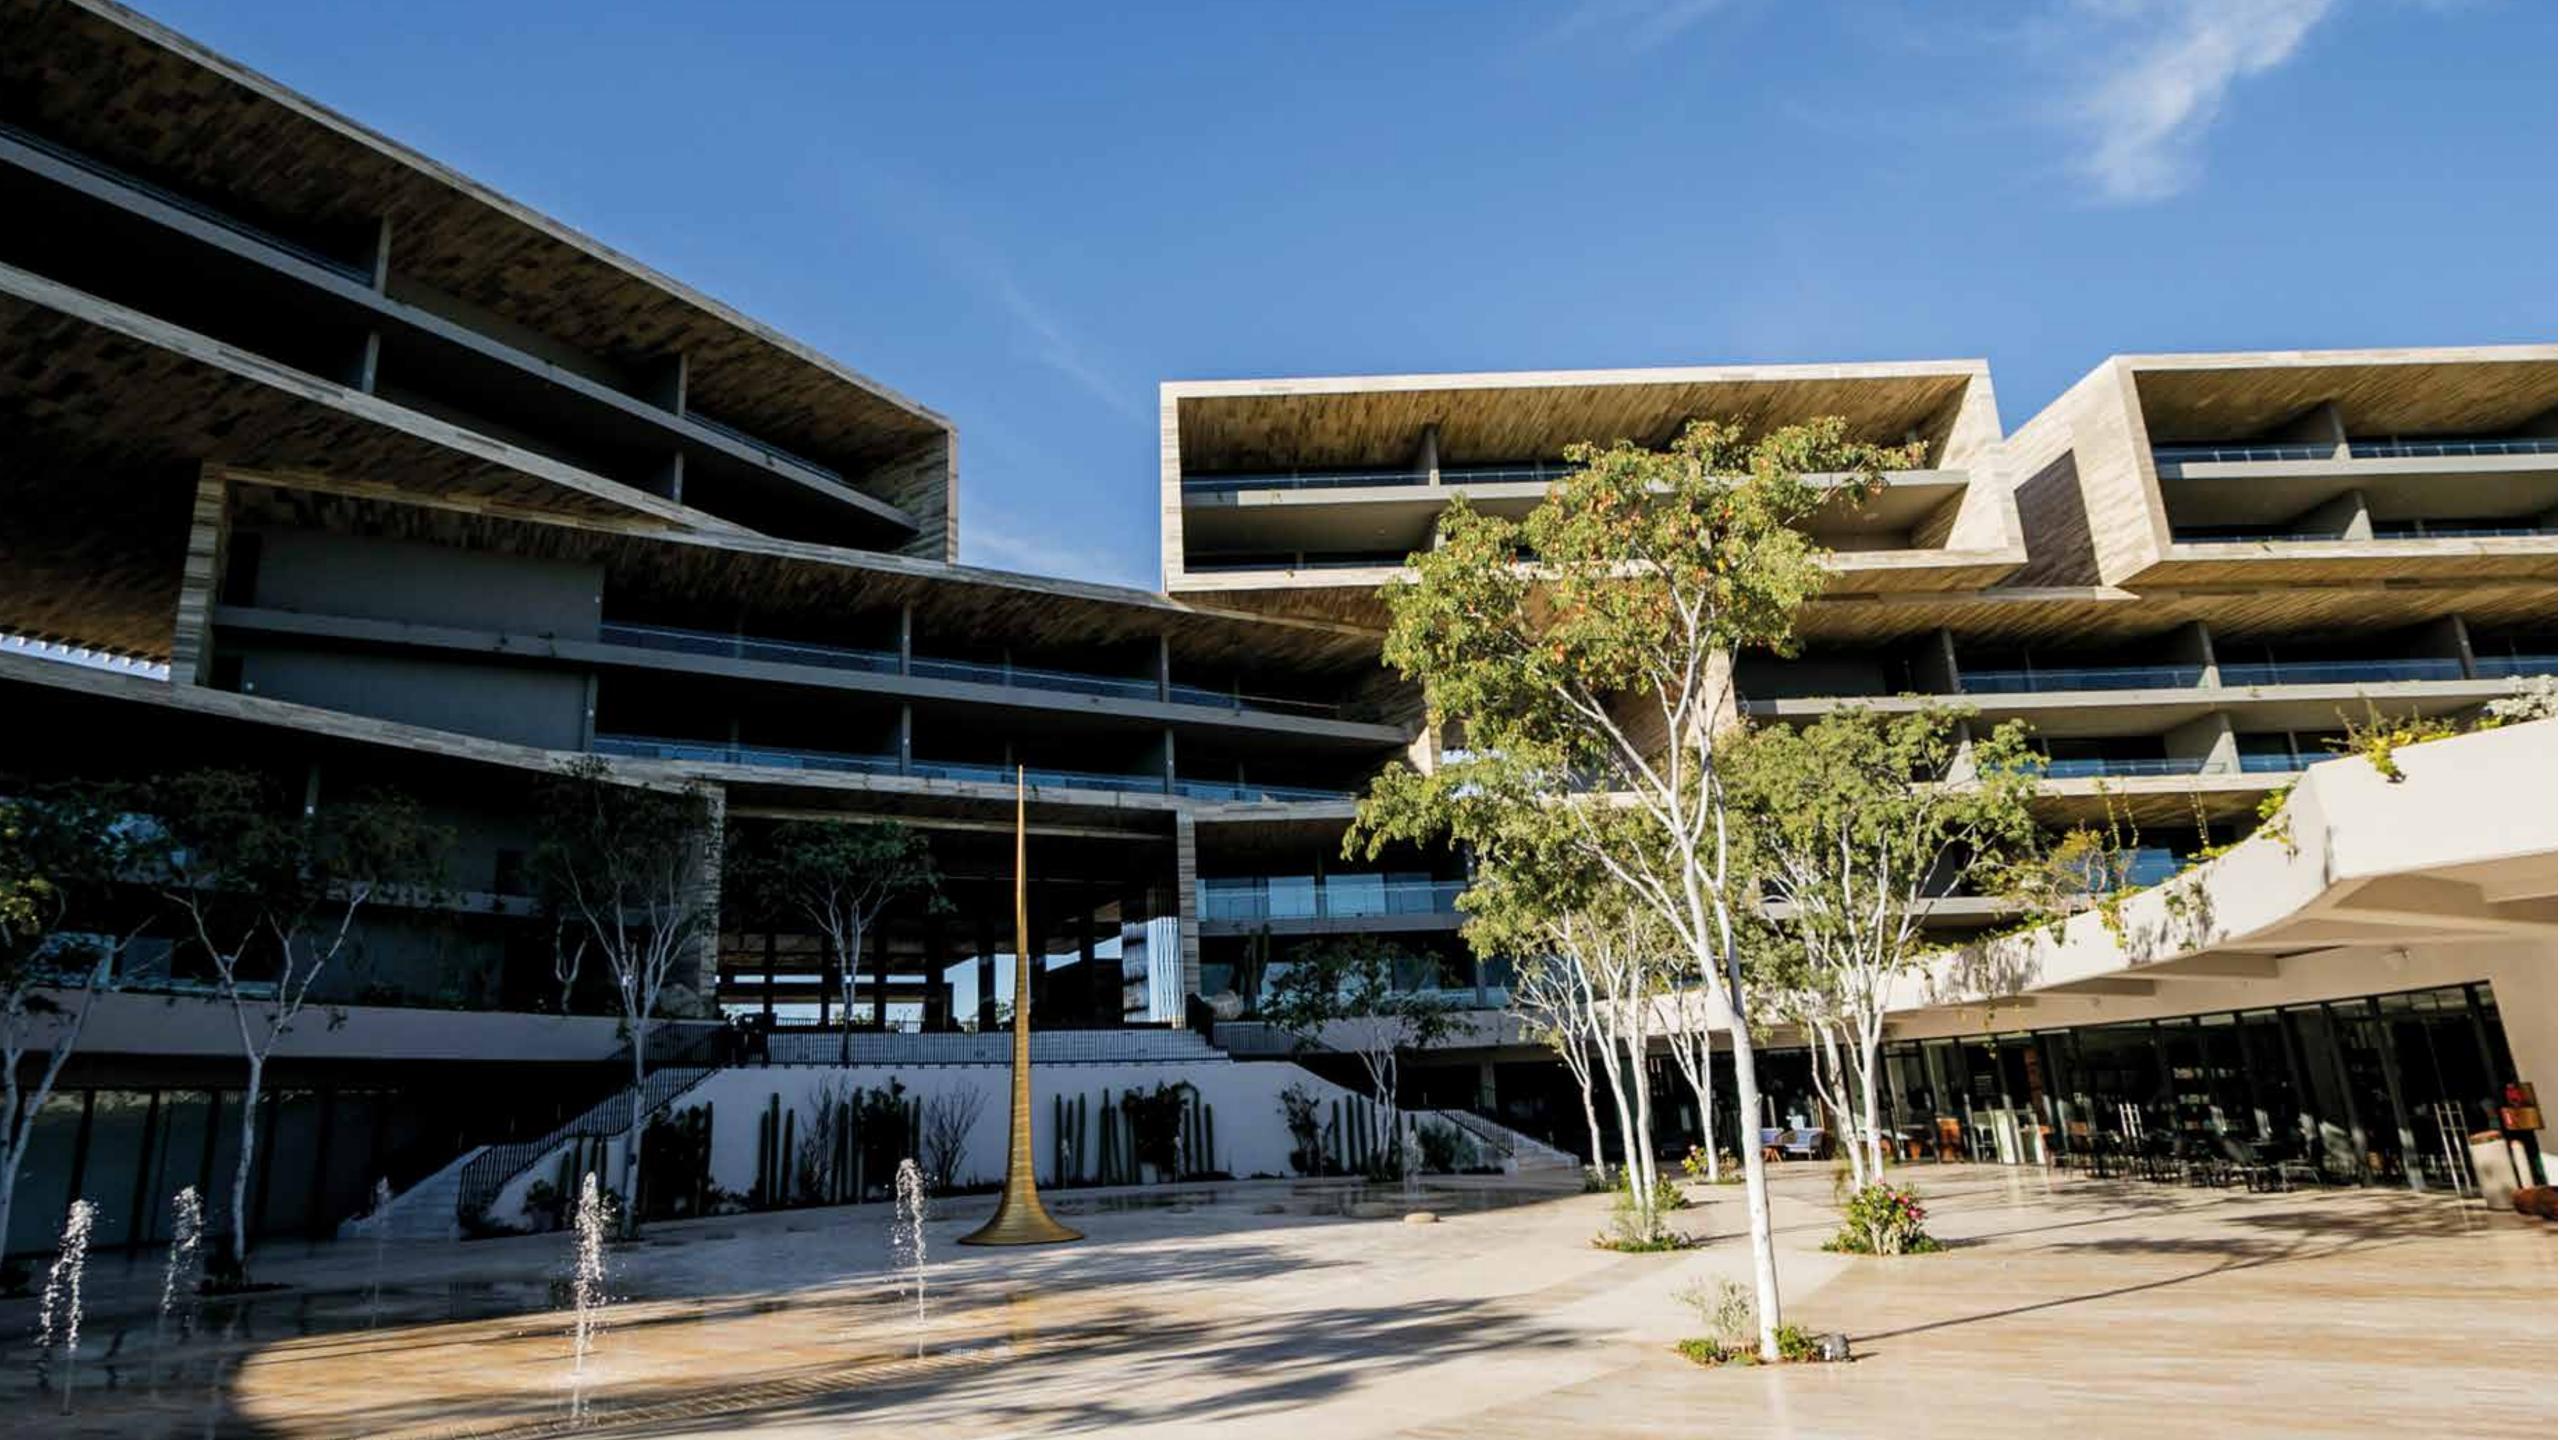

# AVI150 SYSTEM

Reinforcing system designed to support and highlight great design facades, your ideal choice for large projects.

- Get the most out of this system by placing up to **40mm** of glazing.
- It is a system with very slender verticals, a profile of reinforcement profile of only 24 mm.
- Its anchoring system is by means of structural angles.
- Allows integration with the AW-45 system to generate modules on a facade. With the possibility of great heights.