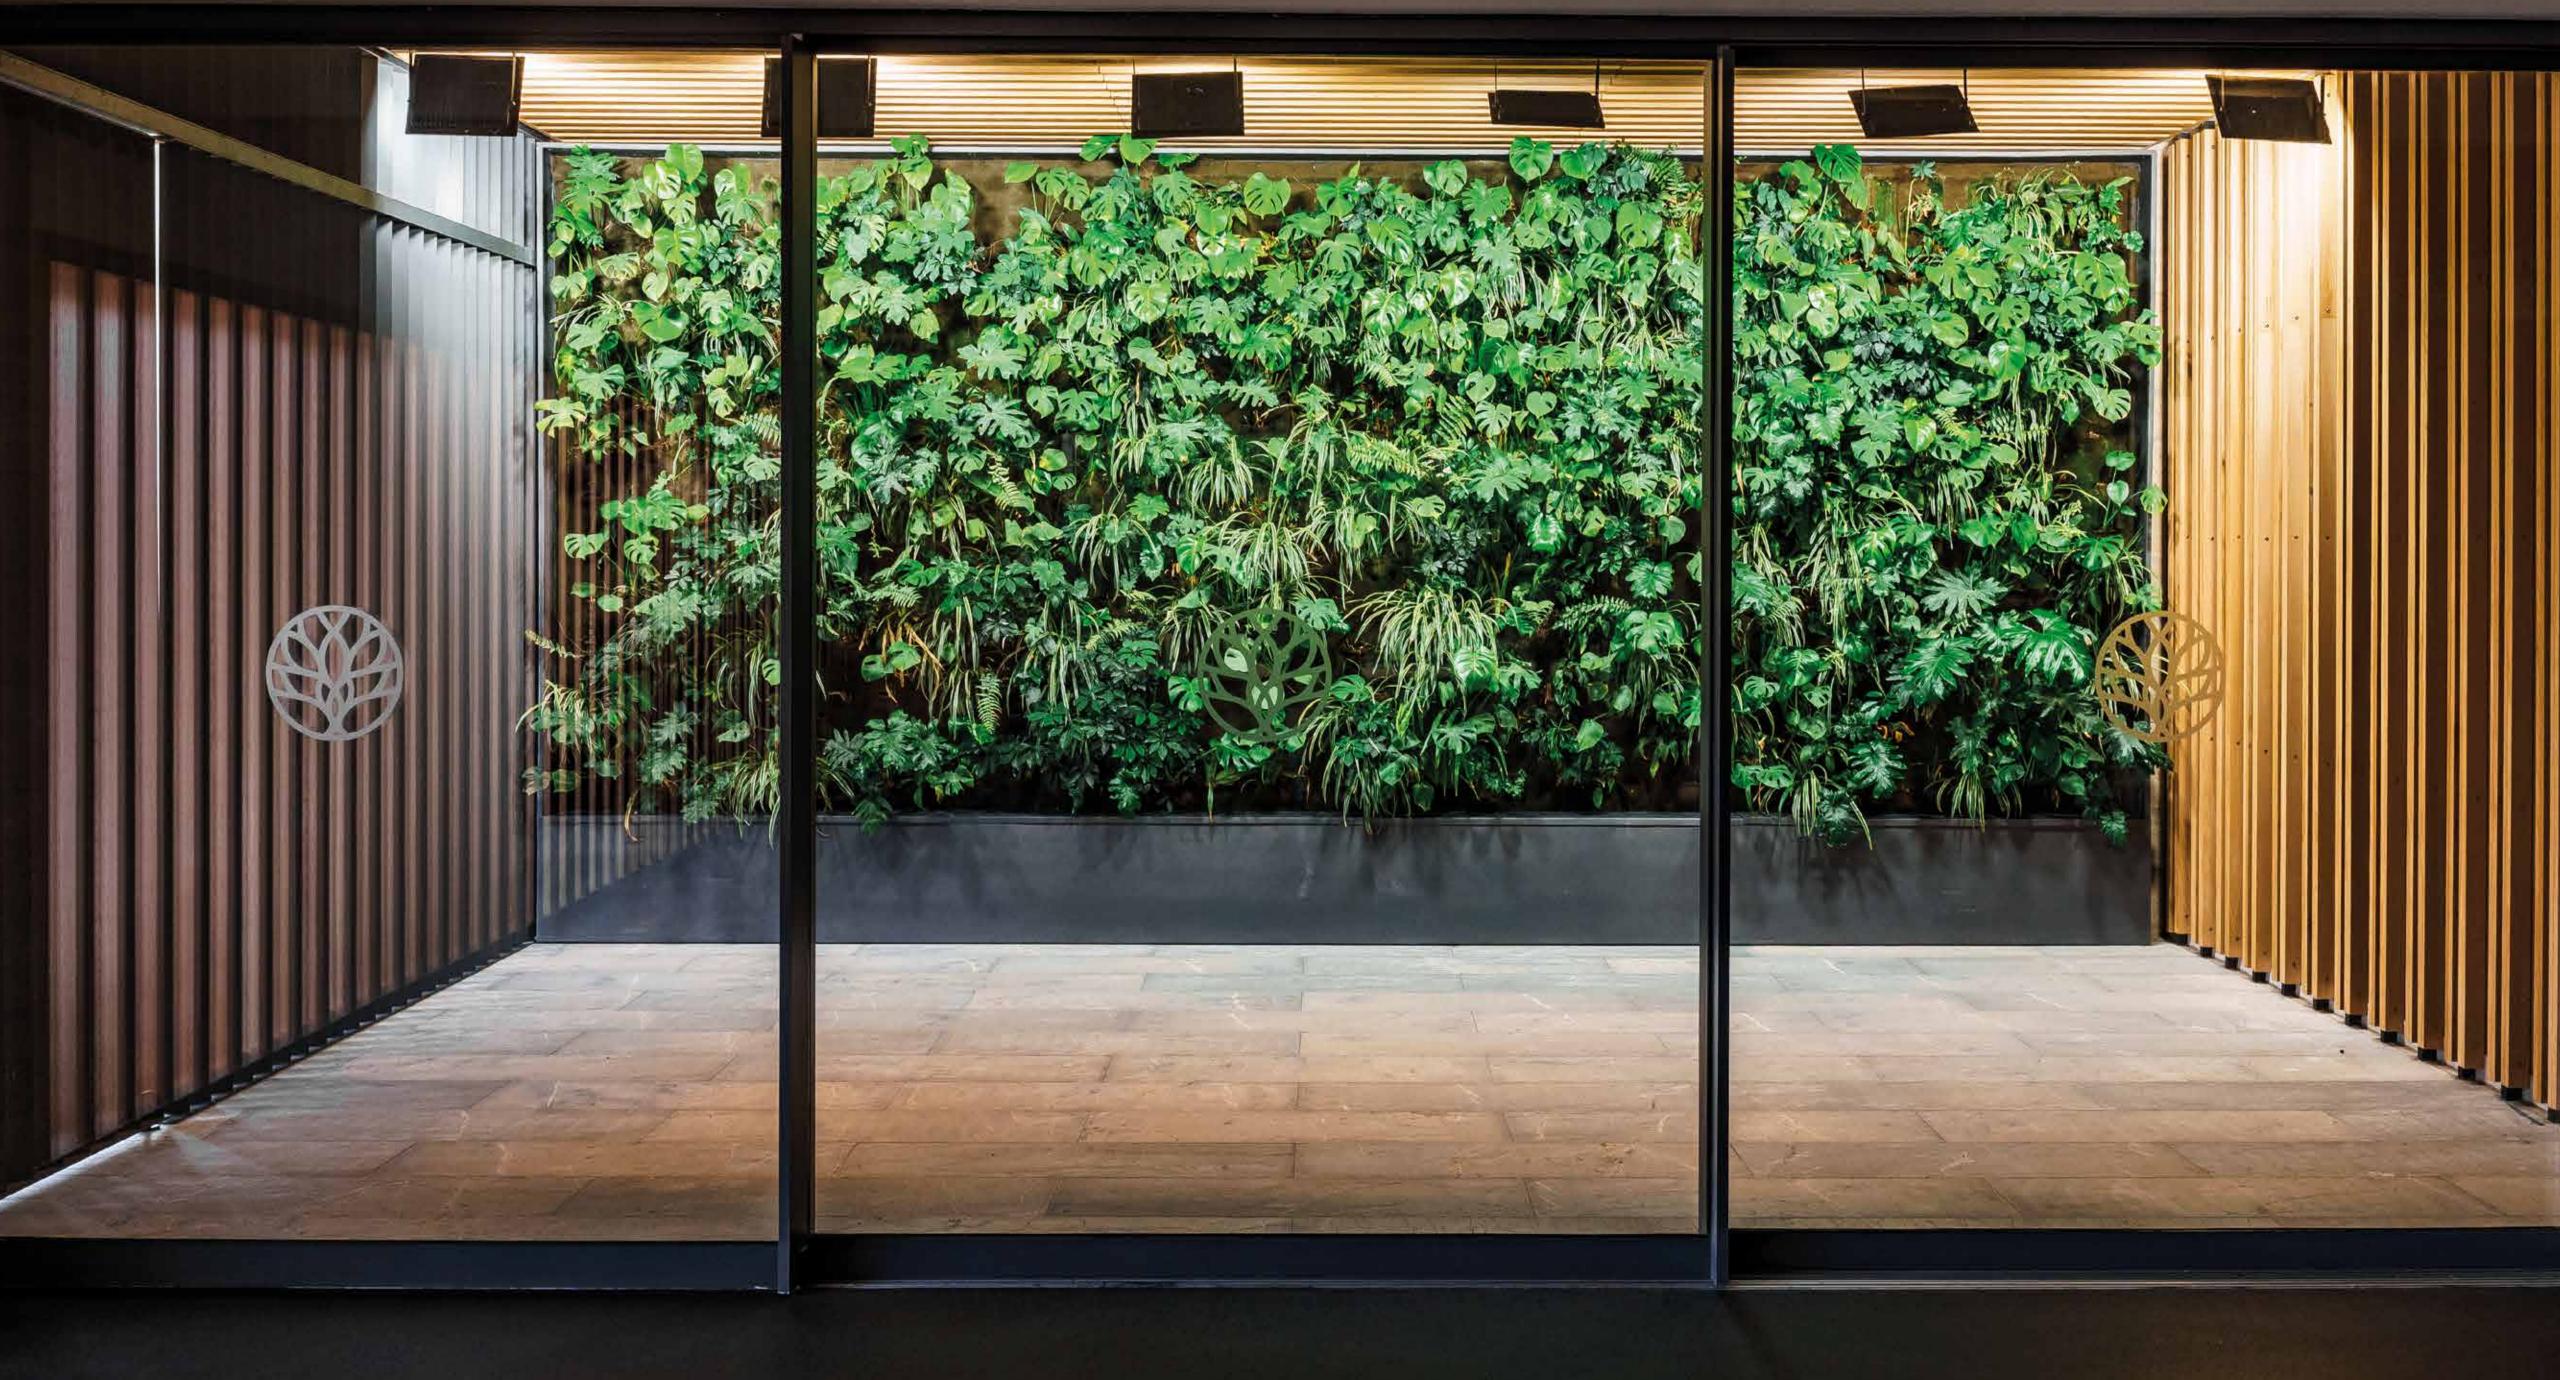

# SEICIENTO SYSTEM

High-end hurricane-certified sliding window and door system. The perfect solution for hotels, residences and commercial spaces looking for a spectacular panoramic view and great design without sacrificing strength.

- Maximum leaf dimensions: 4 m wide x 4 m high, and different frame widths. \*Consult typology.
- Load capacity up to 600 kg.
- It offers thermal and acoustic options, always preserving airtightness and watertightness.
- With option to include mosquito netting.