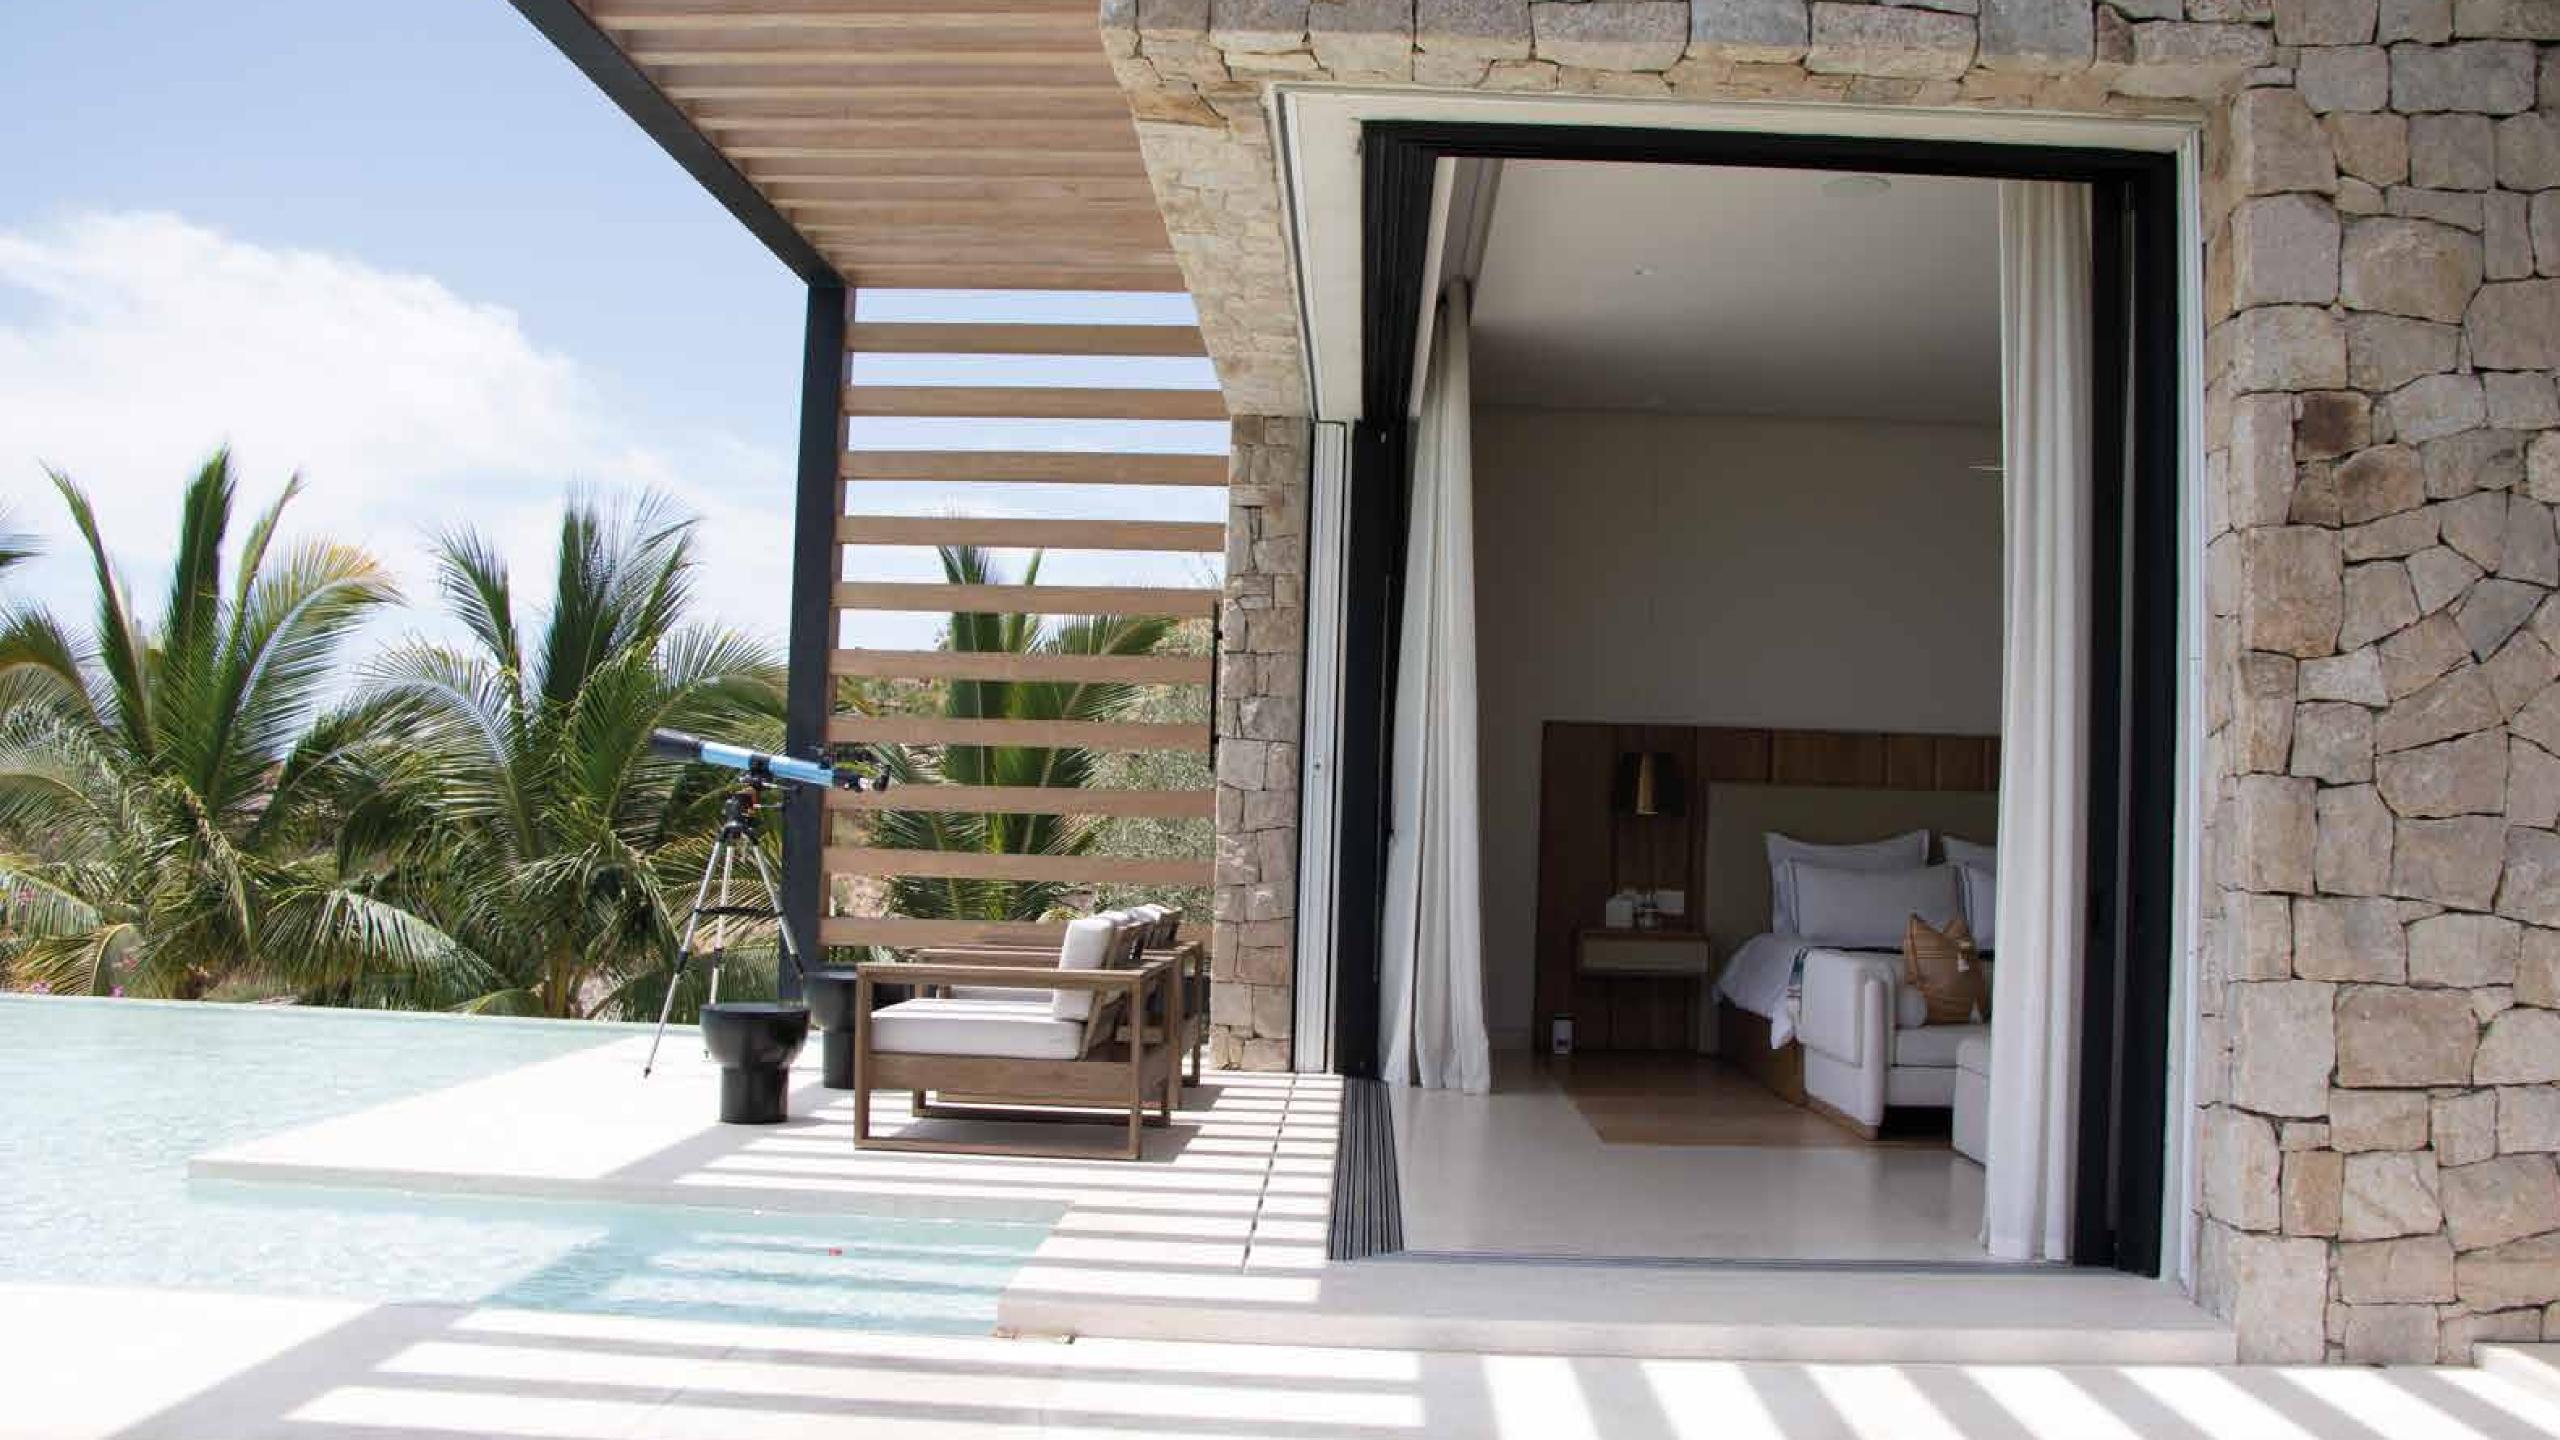

# SEICIENTO SYSTEM

High-end hurricane-certified sliding window and door system. The perfect solution for hotels, residences and commercial spaces looking for a spectacular panoramic view and great design without sacrificing strength.

- Maximum leaf dimensions: 4 m wide x 4 m high, and different frame widths. \*Consult typology.
- Load capacity up to 600 kg.
- It offers thermal and acoustic options, always preserving airtightness and watertightness.
- With option to include mosquito netting.

More information at aviglass.com.mx