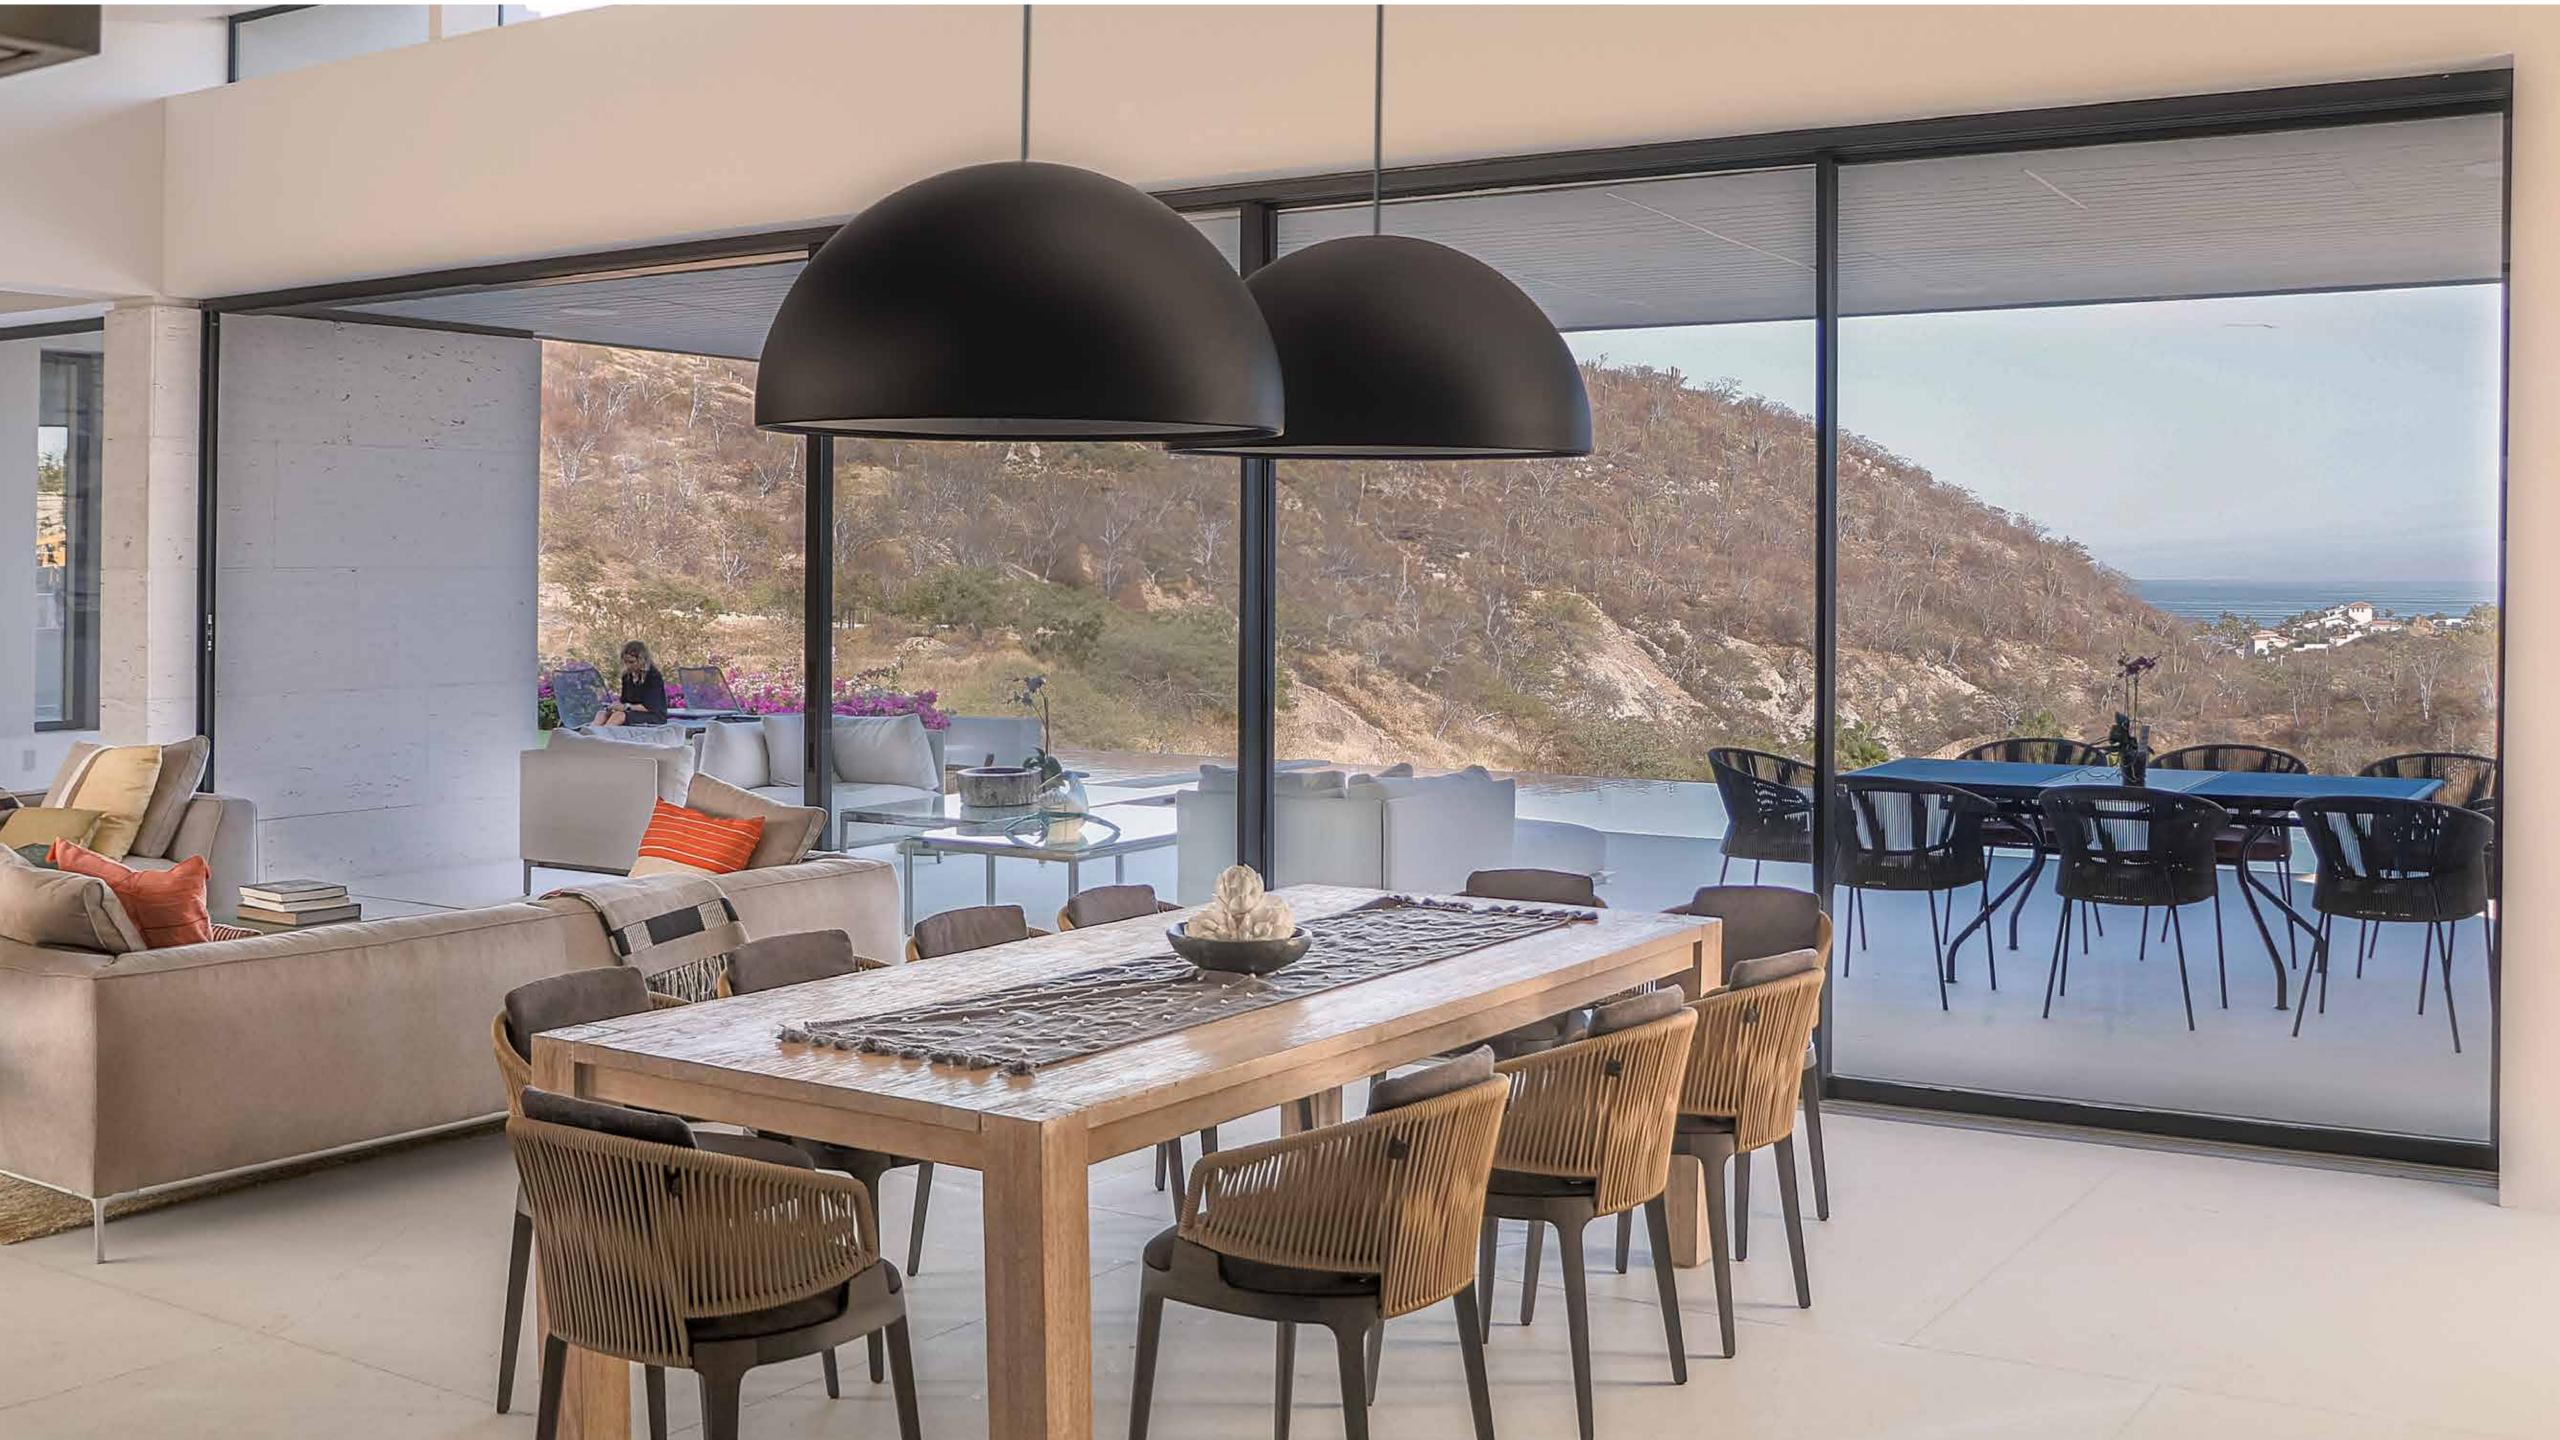

# SEICIENTO SYSTEM

High-end hurricane-certified sliding window and door system. The perfect solution for hotels, residences and commercial spaces looking for a spectacular panoramic view and great design without sacrificing strength.

# AVIGO SYSTEM

System with sliding opening design, with option to integrate reinforcement. Ideal for hotels and residences with panoramic views.

 With the option of including reinforcements to increase height and strength.
 Maximum sheet dimensions are 2.50 m wide x 3.60 m high, and 90 mm wide.